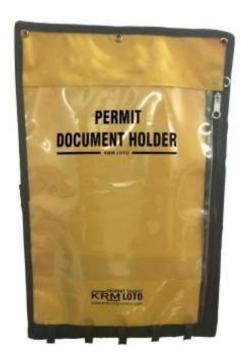

## LOCKOUT PERMIT DOCUMENT HOLDER WITHOUT MATERIAL-KRM-K-FPTH-Y

Lock Tag!!

- Made from tough strong fabric material on back side and front fascia with Flexible Sheeting transparent material - weatherproof.
- Zipped on one side with locking arrangement.
- There will be brass finish eye lid on the top to hang this piece on any surface.
- Minimum five slot at bottom of permit holder to hang anything as your require like key, key chain ,lock, hasp.
- Size 13.5 inch x 10.5 inch to keep document.
- Display matter can be printed on volume basis only
- Standard matter KRM LOTO Permit document holder.
- Color Yellow or as per stock availability
- Weight 100grms.