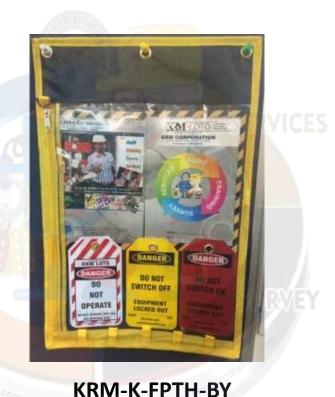

## LOCKOUT PERMIT DOCUMENT HOLDER WITHOUT MATERIAL-KRM-K-FPTH-BY

- Made from tough strong fabric material on back side and front fascia with Flexible Sheeting transparent material - weatherproof.
- Zipped on one side with locking arrangement.
- There will be brass finish eye lid on the top to hang this piece on any surface.
- Minimum five slot at bottom of permit holder to hang anything as your require like key, key chain ,lock, hasp.
- Size 13.5 inch x 10.5 inch to keep document.
- Display matter can be printed on volume basis only standard matter –Permit document holder.
- Color Black or as per the stock availability
- Weight 100grms.