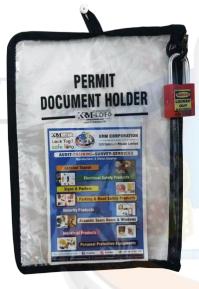

## KRM LOTO - LOCKOUT TAGOUT PERMIT DOCUMENT HOLDER WITH LOOP

Lock Tag!!

- Material Made from Flexible Sheeting transparent weatherproof. with black color bidding.
- Zipped on one side with provision of locking arrangement.
- There will be provision on top 1 / 2 loops to hang it on any surface or to hold it easily.
- Overall size 340mm x 240mm
- Internal Size 320mm x 210mm to keep document.
- Standard text matter as shown in image
- Customization matter on volume basis.
- Color Black beading as standard
- Weight +50grms.

KRM-K-FPTH-BT