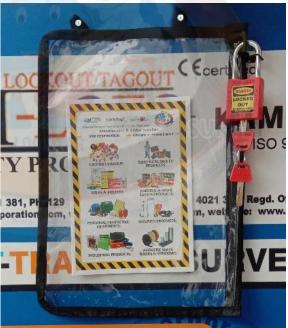

## KRM LOTO - LOCKOUT TAGOUT PERMIT DOCUMENT HOLDER

Material - Made from Flexible Sheeting transparent weatherproof. with black color bidding.

There will be provision top on side to put document

Two metal eye lid on the top

Overall size - 410mm x 250mm

Internal Size - 320 inch x 230mm to keep document.

Standard text matter as shown in image in tapper upper part of permit holder

Customization matter on volume basis.

Color – Black transparent or as per stock availability

Weight - ±50grms.

KRM-K-FPTH-BTT