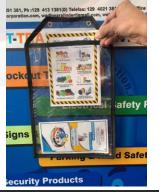

## KRM LOTO - LOCKOUT TAGOUT PERMIT DOCUMENT HOLDER WITH LOOP

Lock Tag!!

- Material Made from Flexible Sheeting transparent weatherproof. with black color bidding.
- Zipped on one side with provision of locking arrangement.
- There will be provision on top 1 / 2 loops to hang it on any surface or to hold it easily.
- Overall size 340mm x 240mm
- Internal Size 320mm x 210mm to keep document.
- Standard text matter as shown in image
- Customization matter on volume basis.
- Color Black beading as standard
- Weight +50grms.