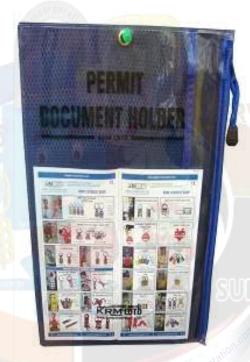

## LOCKOUT PERMIT DOCUMENT HOLDER -KRM-K-PDH-N-BLUE

Lock Tag!!

- Made from Flexible Sheeting transparent material weatherproof.
- Zipped on one side.
- There will be one brass finish eye lid on the top to hang this piece on any surface.
- Size 8.75 inch x 13.5 inch to keep document.
- Display matter can be printed on volume basis only.
- Standard matter KRM LOTO Permit document holder.
- Color Blue or as per available stock
- Weight 25gms.

KRM-K-PDH-N-BLUE

www.krmloto.cov