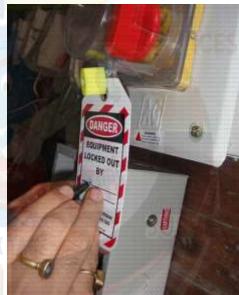

## KRM LOTO -REWRITABLE PEN / MARKER WITH ERASER

## KRM-K-PEN

- KRM LOTO PEN/ MARKER –Special Weather Resistant marker Pen - SUPERFINE -S 0.4mm
- Eraser at one end
- Pen can use on Rewritable Plastic/PVC tag to be used on the lockout device for information for specific lockout identification and Matter can erase only with that eraser