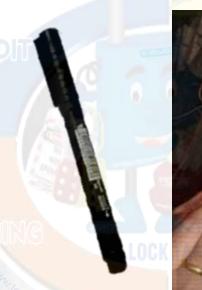

## KRM LOTO -REWRITABLE PEN / MARKER WITH ERASER

## KRM-K-PEN

- KRM LOTO PEN/ MARKER –Special Weather Resistant marker Pen - SUPERFINE -S 0.4mm
- Eraser at one end
- Pen can use on Rewritable Plastic/PVC tag to be used on the lockout device for information for specific lockout identification and Matter can erase only with that eraser