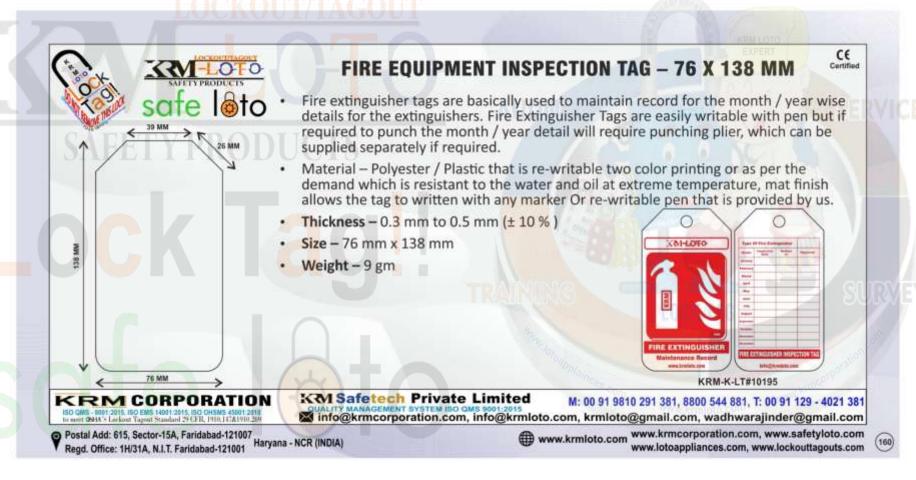

#### FIRE EQUIPMENT INSPECTION TAG – 76 X 138 MM

Fire extinguisher tags are basically used to maintain record for the month / year wise details for the extinguishers. Fire Extinguisher Tags are easily writable with pen but if required to punch the month / year detail will require punching plier, 39 M M which can be supplied separately if required. Material – Polyester / Plastic that is re-writable two color printing or as per the 26 M M demand which is resistant to the water and oil at extreme temperature, mat finish allows the tag to written with any marker Or re-writable pen that is provided by us. Thickness – 0.3 mm to 0.5 mm (±10%) **Size** – 76 mm x 138 mm CM-LOTO Type Of Fire Extinguisher Weight – 9 gm March 138 MM April Max July FIRE EXTINGUISHER FIRE EXTINGUISHER INSPECTION TAC Maintenance Record KRM-K-LT#10195 www.krmleto.com info@krmlata.com 76 M M