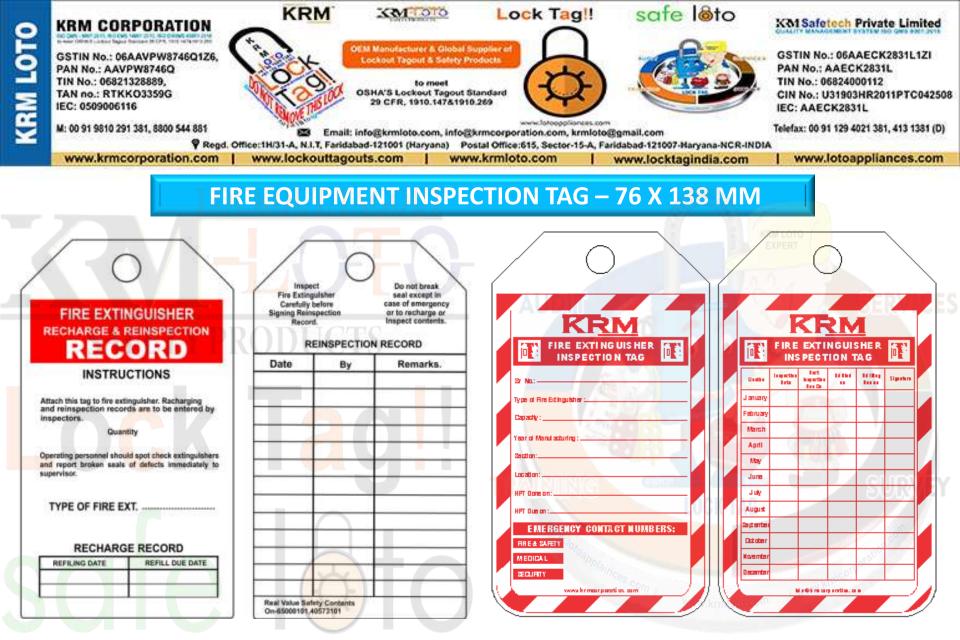

#### FIRE EQUIPMENT INSPECTION TAG – 76 X 138 MM

Fire extinguisher tags are basically used to maintain record for the month / year wise details for the extinguishers. Fire Extinguisher Tags are easily writable with pen but if required to punch the month / year detail will require punching plier, 39 M M which can be supplied separately if required. Material – Polyester / Plastic that is re-writable two color printing or as per the 26 M M demand which is resistant to the water and oil at extreme temperature, mat finish allows the tag to written with any marker Or re-writable pen that is provided by us. Thickness – 0.3 mm to 0.5 mm (±10%) **Size** – 76 mm x 138 mm CM-LOTO Type Of Fire Extinguisher Weight – 9 gm March 138 MM April Max July FIRE EXTINGUISHER FIRE EXTINGUISHER INSPECTION TAC Maintenance Record KRM-K-LT#10195 www.krmleto.com info@krmlata.com 76 M M