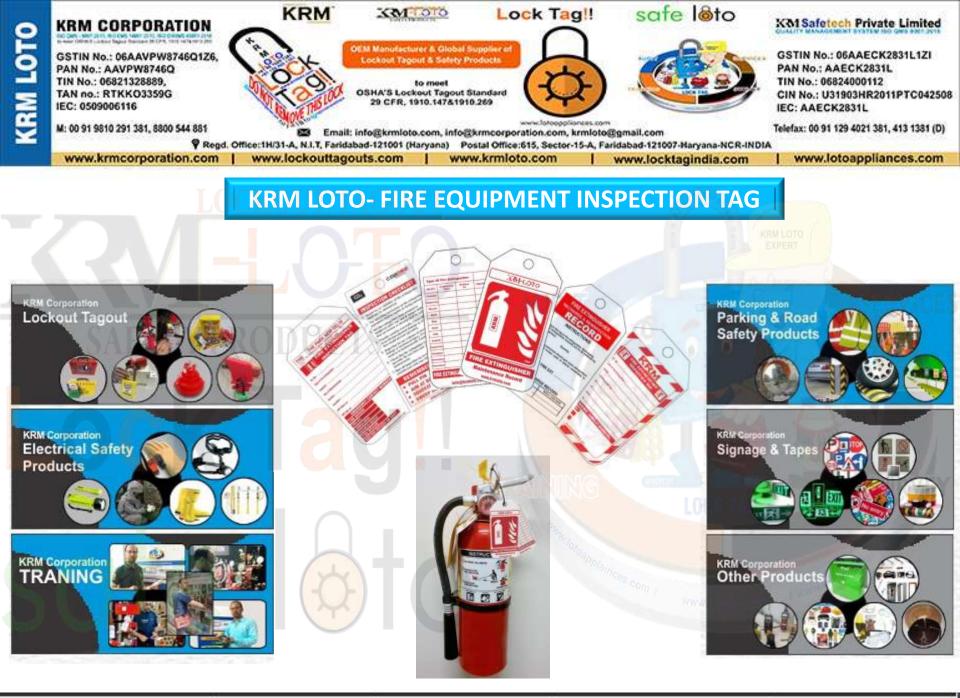

#### KRM LOTO – FIRE EQUIPMENT INSPECTION TAG

#### KRM LOTO- FIRE EQUIPMENT INSPECTION TAG

Fire Equipment's Tags are basically used to provide detail information for specific fire equipment's, it can also be fixed with cable tie. Easily writable with marker and re-writable pen, free from dirt and easily readable.