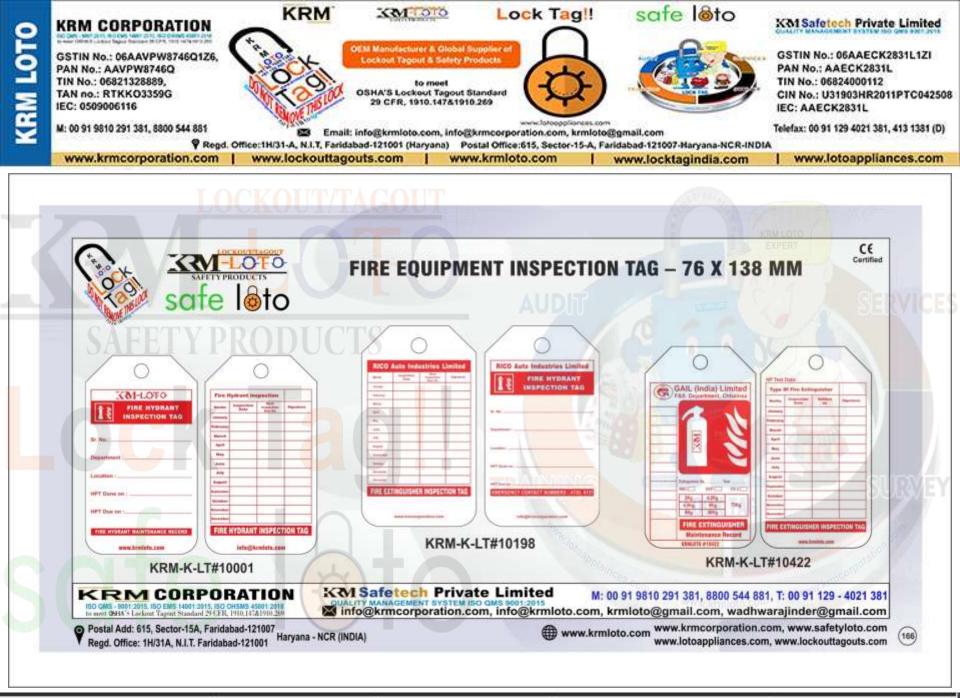

#### **CUSTOMIZED FIRE EQUIPMENT INSPECTION TAG – 76 X 138 MM**

#### CUSTOMIZED FIRE EQUIPMENT INSPECTION TAG - 76 X 138 MM

|                          | $\overline{\mathbf{CO}}$ |           |                                                                                                              |                | 0                                                                                                                                                                                                                                                                                                                                                                                                                                                                                                                                                                                                                                                                                                                                                                                                                                                                                                                                                                                                                                                                                                                                                                                                                                                                                                                                                                                                                                                                                                                                                                                                                                                                                                                                                                                                                                                                                                                                                                                                                                                                                                                              |                           |           | APERT              | C         | $\overline{\ }$ |
|--------------------------|--------------------------|-----------|--------------------------------------------------------------------------------------------------------------|----------------|--------------------------------------------------------------------------------------------------------------------------------------------------------------------------------------------------------------------------------------------------------------------------------------------------------------------------------------------------------------------------------------------------------------------------------------------------------------------------------------------------------------------------------------------------------------------------------------------------------------------------------------------------------------------------------------------------------------------------------------------------------------------------------------------------------------------------------------------------------------------------------------------------------------------------------------------------------------------------------------------------------------------------------------------------------------------------------------------------------------------------------------------------------------------------------------------------------------------------------------------------------------------------------------------------------------------------------------------------------------------------------------------------------------------------------------------------------------------------------------------------------------------------------------------------------------------------------------------------------------------------------------------------------------------------------------------------------------------------------------------------------------------------------------------------------------------------------------------------------------------------------------------------------------------------------------------------------------------------------------------------------------------------------------------------------------------------------------------------------------------------------|---------------------------|-----------|--------------------|-----------|-----------------|
|                          | Inspection Refilled      |           | THE THE PARK NEW DELHI                                                                                       | AUDI           | T.                                                                                                                                                                                                                                                                                                                                                                                                                                                                                                                                                                                                                                                                                                                                                                                                                                                                                                                                                                                                                                                                                                                                                                                                                                                                                                                                                                                                                                                                                                                                                                                                                                                                                                                                                                                                                                                                                                                                                                                                                                                                                                                             |                           | HP Test   | Data-              | S         | ERVIC           |
| Months Date on Signature |                          | Signature | THE THE PARK NEW DELHI<br>PARK 15, Parliament Street, Connaught Place, New Delhi-01<br>Ph.; +91 11,2374 3000 | Gin G/         | GAIL (India) Limited<br>F&S Department, Chhainsa                                                                                                                                                                                                                                                                                                                                                                                                                                                                                                                                                                                                                                                                                                                                                                                                                                                                                                                                                                                                                                                                                                                                                                                                                                                                                                                                                                                                                                                                                                                                                                                                                                                                                                                                                                                                                                                                                                                                                                                                                                                                               | Type Of Fire Extinguisher |           |                    |           |                 |
| January                  | - $A$ $H$ $H$            |           | FIRE EXTINGUISHER                                                                                            |                | S Department, Cr                                                                                                                                                                                                                                                                                                                                                                                                                                                                                                                                                                                                                                                                                                                                                                                                                                                                                                                                                                                                                                                                                                                                                                                                                                                                                                                                                                                                                                                                                                                                                                                                                                                                                                                                                                                                                                                                                                                                                                                                                                                                                                               | hainsa                    | Months    | Inspection<br>Date | Refilled  | Signature       |
| February                 | UI AA AD                 |           | INSPECTION TAG                                                                                               |                |                                                                                                                                                                                                                                                                                                                                                                                                                                                                                                                                                                                                                                                                                                                                                                                                                                                                                                                                                                                                                                                                                                                                                                                                                                                                                                                                                                                                                                                                                                                                                                                                                                                                                                                                                                                                                                                                                                                                                                                                                                                                                                                                |                           | January   | 27                 |           |                 |
| March                    |                          |           | Sr. No.:                                                                                                     |                |                                                                                                                                                                                                                                                                                                                                                                                                                                                                                                                                                                                                                                                                                                                                                                                                                                                                                                                                                                                                                                                                                                                                                                                                                                                                                                                                                                                                                                                                                                                                                                                                                                                                                                                                                                                                                                                                                                                                                                                                                                                                                                                                |                           | February  | 100                | -A        |                 |
| April                    |                          |           | Type of Fire Extinguisher :                                                                                  |                |                                                                                                                                                                                                                                                                                                                                                                                                                                                                                                                                                                                                                                                                                                                                                                                                                                                                                                                                                                                                                                                                                                                                                                                                                                                                                                                                                                                                                                                                                                                                                                                                                                                                                                                                                                                                                                                                                                                                                                                                                                                                                                                                |                           | March     |                    |           |                 |
| May                      |                          |           | Capacity :                                                                                                   |                | N                                                                                                                                                                                                                                                                                                                                                                                                                                                                                                                                                                                                                                                                                                                                                                                                                                                                                                                                                                                                                                                                                                                                                                                                                                                                                                                                                                                                                                                                                                                                                                                                                                                                                                                                                                                                                                                                                                                                                                                                                                                                                                                              |                           | April     | in juice           |           |                 |
| June                     |                          |           | Year of Manufacturing :                                                                                      |                |                                                                                                                                                                                                                                                                                                                                                                                                                                                                                                                                                                                                                                                                                                                                                                                                                                                                                                                                                                                                                                                                                                                                                                                                                                                                                                                                                                                                                                                                                                                                                                                                                                                                                                                                                                                                                                                                                                                                                                                                                                                                                                                                |                           | May       |                    | nl.       |                 |
| July                     |                          |           | Section :                                                                                                    |                |                                                                                                                                                                                                                                                                                                                                                                                                                                                                                                                                                                                                                                                                                                                                                                                                                                                                                                                                                                                                                                                                                                                                                                                                                                                                                                                                                                                                                                                                                                                                                                                                                                                                                                                                                                                                                                                                                                                                                                                                                                                                                                                                |                           | June      |                    |           |                 |
|                          |                          |           | Location :                                                                                                   | and the second | Surgers of the local division of the local d |                           | July      |                    |           |                 |
| August                   |                          | +         | HPT Done on :                                                                                                |                | xtinguisher No. Yes                                                                                                                                                                                                                                                                                                                                                                                                                                                                                                                                                                                                                                                                                                                                                                                                                                                                                                                                                                                                                                                                                                                                                                                                                                                                                                                                                                                                                                                                                                                                                                                                                                                                                                                                                                                                                                                                                                                                                                                                                                                                                                            |                           | August    |                    |           | AURAY           |
| September                |                          |           | HPT Due on :                                                                                                 |                | and the second se                                                                                                                                                                                                                                                                                                                                                                                                                                                                                                                                                                                                                                                                                                                                                                                                                                                                                                                                                                                                                                                                                                                                                                                                                                                                                                                                                                                                                            | CO 2:                     | September |                    |           |                 |
| October                  |                          |           | EMERGENCY CONTACT NUMBERS:                                                                                   | 47             | 2Kg. 6.8Kg.                                                                                                                                                                                                                                                                                                                                                                                                                                                                                                                                                                                                                                                                                                                                                                                                                                                                                                                                                                                                                                                                                                                                                                                                                                                                                                                                                                                                                                                                                                                                                                                                                                                                                                                                                                                                                                                                                                                                                                                                                                                                                                                    |                           | October   |                    |           | Cha A           |
| November                 |                          |           | FIRE BRIGADE                                                                                                 | 23             | 4.5Kg. 9Kg.                                                                                                                                                                                                                                                                                                                                                                                                                                                                                                                                                                                                                                                                                                                                                                                                                                                                                                                                                                                                                                                                                                                                                                                                                                                                                                                                                                                                                                                                                                                                                                                                                                                                                                                                                                                                                                                                                                                                                                                                                                                                                                                    | 75Kg.                     | Nevember  |                    |           |                 |
| December                 |                          |           | AMBULANCE                                                                                                    |                | 6Kg. 50Kg.                                                                                                                                                                                                                                                                                                                                                                                                                                                                                                                                                                                                                                                                                                                                                                                                                                                                                                                                                                                                                                                                                                                                                                                                                                                                                                                                                                                                                                                                                                                                                                                                                                                                                                                                                                                                                                                                                                                                                                                                                                                                                                                     |                           | December  | 1                  | ora       | · /             |
| FIRE E                   | XTINGUISHER INSPE        | CTION TAG | SECURITY OFFICE                                                                                              |                | FIRE EXTINGUI                                                                                                                                                                                                                                                                                                                                                                                                                                                                                                                                                                                                                                                                                                                                                                                                                                                                                                                                                                                                                                                                                                                                                                                                                                                                                                                                                                                                                                                                                                                                                                                                                                                                                                                                                                                                                                                                                                                                                                                                                                                                                                                  |                           | FIRE EX   | TINGUISH           | ER INSPE  | CTION TAG       |
|                          |                          |           | ASST.SEC.OFFICER ON SHIFT                                                                                    |                | Maintenance Re                                                                                                                                                                                                                                                                                                                                                                                                                                                                                                                                                                                                                                                                                                                                                                                                                                                                                                                                                                                                                                                                                                                                                                                                                                                                                                                                                                                                                                                                                                                                                                                                                                                                                                                                                                                                                                                                                                                                                                                                                                                                                                                 | cord                      | oto.com   | termony for        | mioto.com |                 |
|                          | www.krmcorporation.com   |           | info@krmcorporation.com                                                                                      |                | KRML0T0 #10422                                                                                                                                                                                                                                                                                                                                                                                                                                                                                                                                                                                                                                                                                                                                                                                                                                                                                                                                                                                                                                                                                                                                                                                                                                                                                                                                                                                                                                                                                                                                                                                                                                                                                                                                                                                                                                                                                                                                                                                                                                                                                                                 | 1                         | 1         | WWWW               | mioto.com | 1               |