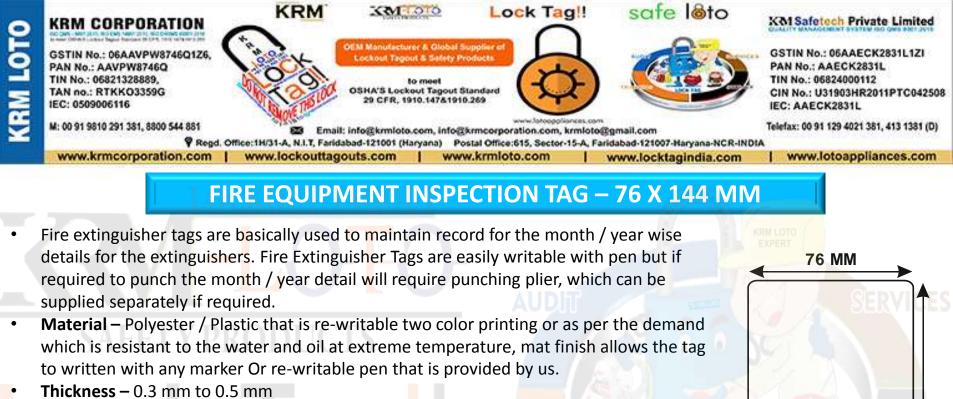

## KRM-K-LT#10100

144 MM

any marker Or re-writable pen that is provided by us.

Thickness - 0.3 mm to 0.5 mm (± 10 % )

KM Safetech Private Limited

Size - 76 mm x 144 mm

Weight - 7 gm

Haryana - NCR (INDIA)

Material – Polyester / Plastic that is re-writable two color printing or as per the demand which is resistant to the water and oil at extreme temperature, mat finish allows the tag to written with

INSPECTION TAG