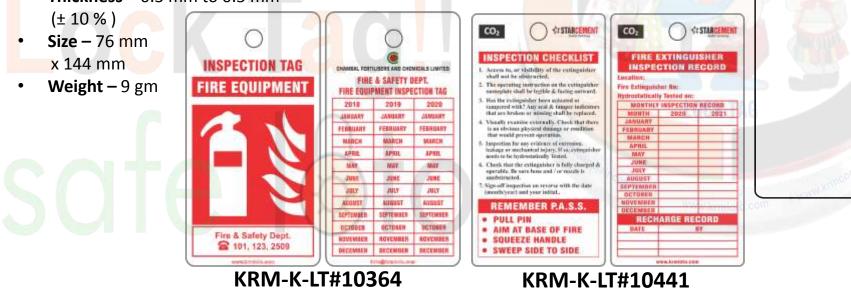

## KRM-K-LT#10100

144 MM

any marker Or re-writable pen that is provided by us.

Thickness - 0.3 mm to 0.5 mm (± 10 % )

KM Safetech Private Limited

Size - 76 mm x 144 mm

Weight - 7 gm

Haryana - NCR (INDIA)

Material – Polyester / Plastic that is re-writable two color printing or as per the demand which is resistant to the water and oil at extreme temperature, mat finish allows the tag to written with

INSPECTION TAG

FIRE EQUIPMENT

Fire & Safety Dept.

KRM-K-LT#10364

Kinfo@krmcorporation.com, info@krmloto.com, krmloto@gmail.com, wadhwarajinder@gmail.com

www.krmloto.com

() O STANCING

INSPECTION CHECKLIS

PULCEIN ADDAT BASE OF FIRE

SQUEEPE HANDLE SWEEP BIDE TO BIDE

M: 00 91 9810 291 381, 8800 544 881, T: 00 91 129 - 4021 381

(0) i

KRM-K-LT#10441

www.krmcorporation.com, www.safetyloto.com

www.lotoappliances.com, www.lockouttagouts.com

60%

0

FIRE & SAFETY DUPT.

FIRE INCOMENTATION FOR THE

() of manage

76 MM

KRMCORPORATION

ISO GMS - 1001:2015, ISO EWS 14001:2015, ISO OHSMS 45001:2011 to meet 0044 5 Lockant Tagout Standard 29 CFB, 1910.1474(1910.20

Postal Add: 615, Sector-15A, Faridabad-121007

Regd. Office: 1H/31A, N.I.T. Faridabad-121001

144 MM