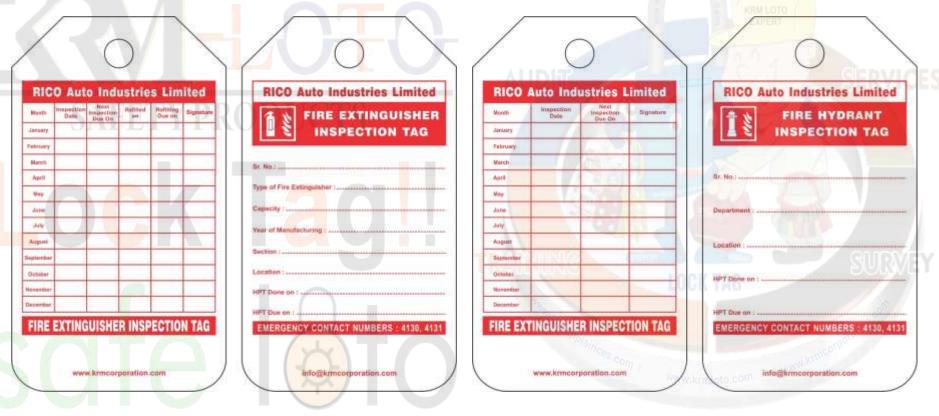

#### FIRE EQUIPMENT INSPECTION TAG – 76 X 138 MM

Fire extinguisher tags are basically used to maintain record for the month / year wise details for the extinguishers. Fire Extinguisher Tags are easily writable with pen but if required to punch the month / year detail will require punching plier, 39 M M which can be supplied separately if required. Material – Polyester / Plastic that is re-writable two color printing or as per the 26 M M demand which is resistant to the water and oil at extreme temperature, mat finish allows the tag to written with any marker Or re-writable pen that is provided by us. Thickness – 0.3 mm to 0.5 mm (±10%) **Size** – 76 mm x 138 mm CM-LOTO Type Of Fire Extinguisher Weight – 9 gm March 138 MM April Max July FIRE EXTINGUISHER FIRE EXTINGUISHER INSPECTION TAC Maintenance Record KRM-K-LT#10195 www.krmleto.com info@krmlata.com 76 M M