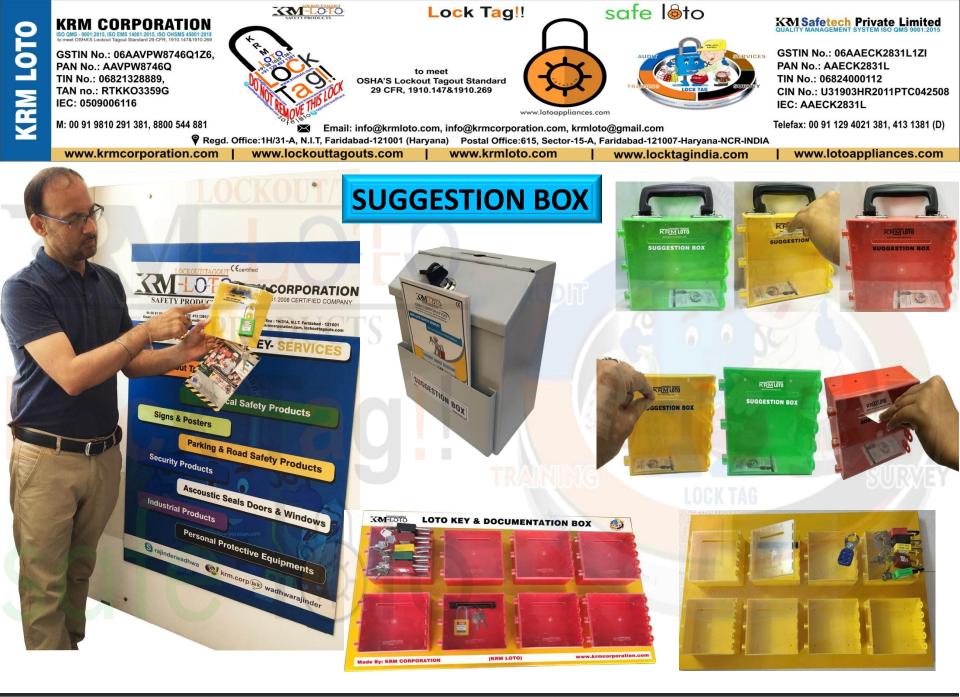

#### KRM LOTO - MULTIPURPOSE (ABS+Polycarbonate) SUGGESTION BOX / DOCCUMENTATION BOX / PERMIT HOLDER BOX

www.krmcorporation.com | www.krmloto.com | www.safetyloto.com | www.lockouttagouts.com | www.locktagindia.com

#### KRM LOTO – MULTIPURPOSE (ABS + Polycarbonate) SUGGESTION BOX / DOCCUMENTATION BOX / PERMIT HOLDER BOX with ABS pocket

NOTE: Internal hooks 1/2/3/4can be provided on requirement

## KRM LOTO – MULTIPURPOSE (ABS +POLYCARBONATE) SUGGESTION BOX

- Material- ABS +Polycarbonate compositions material. It is moulded piece.
- Anti-corrosion, oil-resistance etc. Application for indoor and outdoor uses.
- Size L-156 mm x W-156 mm, D-64mm with complete cover. Hole Dia.: 8.75mm
- Provision of maximum 5 in-built hook in box for group locking purpose.
   Anyone can lock box either with one or multiple padlock.
   Provision of a Small slot on the front side of the box
- Slot Size : L-88mm, W-5.5mm
- Handle on the top/side of the box against specific requirement Provision of four pre drilled hole on back side of box to mount on any surface.
- Weight 260gms.
- COLOR- YELLOW, RED, GREEN, WHITE with front fascia transparent Polycarbonate
- Text matter can be customized as per requirement on the basis of quantity – SUGGESTION BOX / KEY BOX/ PAERMIT DOCUMENT BOX –etc. NOTE: Internal hooks 1/2/3/4can be provided on requirement