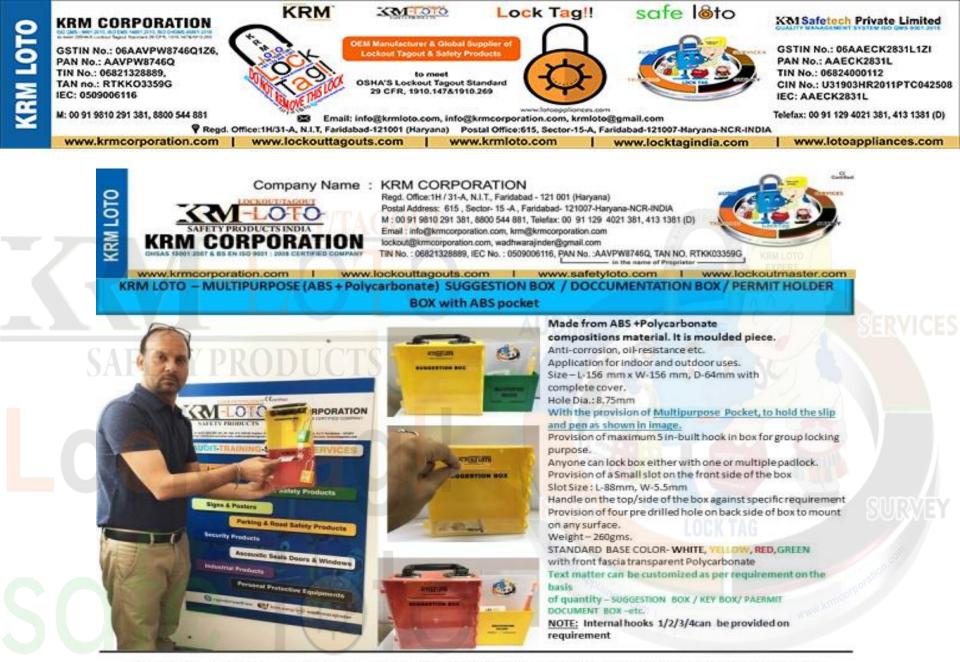

#### KRM LOTO – MULTIPURPOSE (ABS + Polycarbonate) SUGGESTION BOX / DOCCUMENTATION BOX / PERMIT HOLDER BOX with ABS pocket

NOTE: Internal hooks 1/2/3/4can be provided on requirement

## KRM LOTO – MULTIPURPOSE (ABS +POLYCARBONATE) SUGGESTION BOX

- Material- ABS +Polycarbonate compositions material. It is moulded piece.
- Anti-corrosion, oil-resistance etc. Application for indoor and outdoor uses.
- Size L-156 mm x W-156 mm, D-64mm with complete cover. Hole Dia.: 8.75mm
- Provision of maximum 5 in-built hook in box for group locking purpose.
   Anyone can lock box either with one or multiple padlock.
   Provision of a Small slot on the front side of the box
- Slot Size : L-88mm, W-5.5mm
- Handle on the top/side of the box against specific requirement Provision of four pre drilled hole on back side of box to mount on any surface.
- Weight 260gms.
- COLOR- YELLOW, RED, GREEN, WHITE with front fascia transparent Polycarbonate
- Text matter can be customized as per requirement on the basis of quantity – SUGGESTION BOX / KEY BOX/ PAERMIT DOCUMENT BOX –etc. NOTE: Internal hooks 1/2/3/4can be provided on requirement

#### KRM LOTO – MULTIPURPOSE (ABS + POLYCARBONATE) SUGGESTION BOX WITH ABS POCKET

- Material- ABS +Polycarbonate compositions material. It is moulded piece. Anti-corrosion, oil-resistance etc. Application for indoor and outdoor uses.
- Size L-156 mm x W-156 mm, D-64mm with complete cover.

Hole Dia.: 8.75mm

With the provision of Multipurpose Pocket, to hold the slip and pen as shown in image.

Provision of maximum 5 in-built hook in box for group locking purpose. Anyone can lock box either with one or multiple padlock. Provision of a Small slot on the front side of the box

 Slot Size : L-88mm, W-5.5mm Handle on the top/side of the box against specific requirement

Provision of four pre drilled hole on back side of box to mount on any surface.

- Weight 285gms.
- COLOR- WHITE, YELLOW, RED, GREEN with front fascia transparent
  Polycarbonate
- Text matter can be customized as per requirement on the basis of quantity SUGGESTION BOX / KEY BOX/ PERMIT DOCUMENT BOX –etc.
   NOTE: Internal hooks 1/2/3/4can be provided on requirement