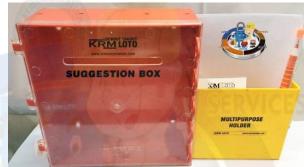

#### KRM LOTO – MULTIPURPOSE (ABS + Polycarbonate) SUGGESTION BOX / DOCCUMENTATION BOX / PERMIT HOLDER BOX with ABS pocket

NOTE: Internal hooks 1/2/3/4can be provided on requirement

Hole Dia.: 8.75mm

With the provision of Multipurpose Pocket, to hold the slip and pen as shown in image.

Provision of maximum 5 in-built hook in box for group locking purpose. Anyone can lock box either with one or multiple padlock. Provision of a Small slot on the front side of the box