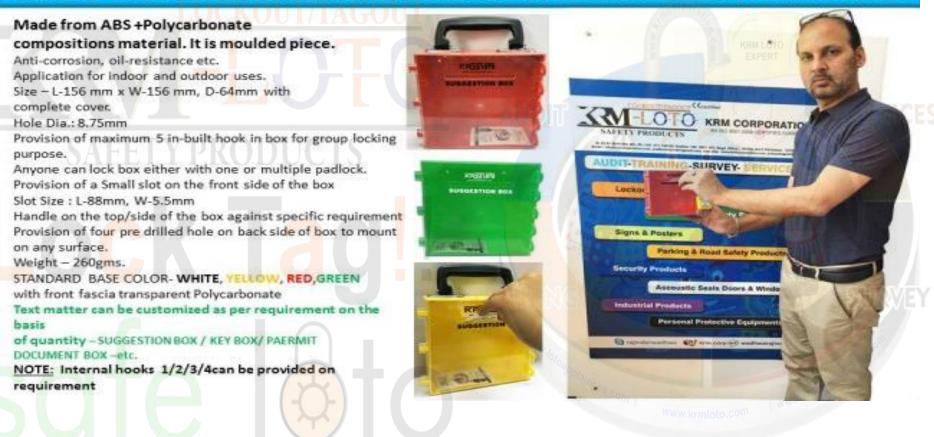

## KRM LOTO – MULTIPURPOSE (ABS +POLYCARBONATE) SUGGESTION BOX

- Material- ABS +Polycarbonate compositions material. It is moulded piece.
- Anti-corrosion, oil-resistance etc. Application for indoor and outdoor uses.
- Size L-156 mm x W-156 mm, D-64mm with complete cover. Hole Dia.: 8.75mm
- Provision of maximum 5 in-built hook in box for group locking purpose.
   Anyone can lock box either with one or multiple padlock.
   Provision of a Small slot on the front side of the box
- Slot Size : L-88mm, W-5.5mm
- Handle on the top/side of the box against specific requirement Provision of four pre drilled hole on back side of box to mount on any surface.
- Weight 260gms.
- COLOR- YELLOW, RED, GREEN, WHITE with front fascia transparent Polycarbonate
- Text matter can be customized as per requirement on the basis of quantity – SUGGESTION BOX / KEY BOX/ PAERMIT DOCUMENT BOX –etc. NOTE: Internal hooks 1/2/3/4can be provided on requirement