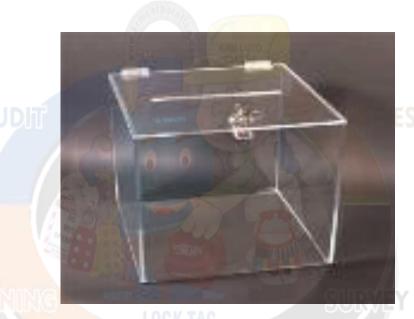

# **KRM LOTO-SUGGESTION BOX-TRANSPARENT ACRYLIC**

## LOCKOUT/TAGOUT

- Material Suggestion Box made of transparent acrylic.
- Resistant to corrosion.
- Size-225mmX225mmx175mm
- With Locking Mechanism for the box.
- And cut on top to insert any kind of slip or form easily into the box.

KRM-K-SB-TA

www.krmloto.con