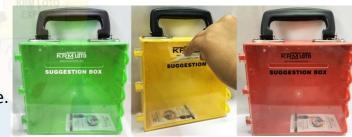

#### KRM LOTO – MULTIPURPOSE (ABS + POLYCARBONATE) SUGGESTION BOX WITH ABS POCKET

- Material- ABS +Polycarbonate compositions material. It is moulded piece. Anti-corrosion, oil-resistance etc. Application for indoor and outdoor uses.
- Size L-156 mm x W-156 mm, D-64mm with complete cover.

Hole Dia.: 8.75mm

With the provision of Multipurpose Pocket, to hold the slip and pen as shown in image.

Provision of maximum 5 in-built hook in box for group locking purpose. Anyone can lock box either with one or multiple padlock. Provision of a Small slot on the front side of the box

 Slot Size : L-88mm, W-5.5mm Handle on the top/side of the box against specific requirement

Provision of four pre drilled hole on back side of box to mount on any surface.

- Weight 285gms.
- COLOR- WHITE, YELLOW, RED, GREEN with front fascia transparent
  Polycarbonate
- Text matter can be customized as per requirement on the basis of quantity SUGGESTION BOX / KEY BOX/ PERMIT DOCUMENT BOX –etc.
   NOTE: Internal hooks 1/2/3/4can be provided on requirement