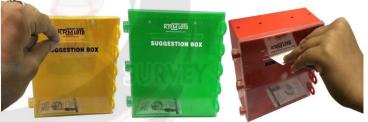

#### KRM LOTO – MULTIPURPOSE (ABS + POLYCARBONATE) SUGGESTION BOX WITH ABS POCKET

- Material- ABS +Polycarbonate compositions material. It is moulded piece. Anti-corrosion, oil-resistance etc. Application for indoor and outdoor uses.
- Size L-156 mm x W-156 mm, D-64mm with complete cover.

Hole Dia.: 8.75mm

With the provision of Multipurpose Pocket, to hold the slip and pen as shown in image.

Provision of maximum 5 in-built hook in box for group locking purpose. Anyone can lock box either with one or multiple padlock. Provision of a Small slot on the front side of the box

 Slot Size : L-88mm, W-5.5mm Handle on the top/side of the box against specific requirement

Provision of four pre drilled hole on back side of box to mount on any surface.

- Weight 285gms.
- COLOR- WHITE, YELLOW, RED, GREEN with front fascia transparent
  Polycarbonate
- Text matter can be customized as per requirement on the basis of quantity SUGGESTION BOX / KEY BOX/ PERMIT DOCUMENT BOX –etc.
   NOTE: Internal hooks 1/2/3/4can be provided on requirement