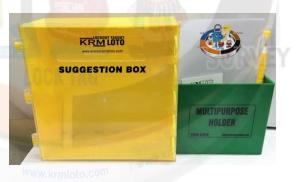

#### KRM LOTO – MULTIPURPOSE (ABS + POLYCARBONATE) SUGGESTION BOX WITH ABS POCKET

- Material- ABS +Polycarbonate compositions material. It is moulded piece. Anti-corrosion, oil-resistance etc. Application for indoor and outdoor uses.
- Size L-156 mm x W-156 mm, D-64mm with complete cover.

Hole Dia.: 8.75mm

With the provision of Multipurpose Pocket, to hold the slip and pen as shown in image.

Provision of maximum 5 in-built hook in box for group locking purpose. Anyone can lock box either with one or multiple padlock. Provision of a Small slot on the front side of the box

 Slot Size : L-88mm, W-5.5mm Handle on the top/side of the box against specific requirement

Provision of four pre drilled hole on back side of box to mount on any surface.

- Weight 285gms.
- COLOR- WHITE, YELLOW, RED, GREEN with front fascia transparent
  Polycarbonate
- Text matter can be customized as per requirement on the basis of quantity SUGGESTION BOX / KEY BOX/ PERMIT DOCUMENT BOX –etc.
   NOTE: Internal hooks 1/2/3/4can be provided on requirement