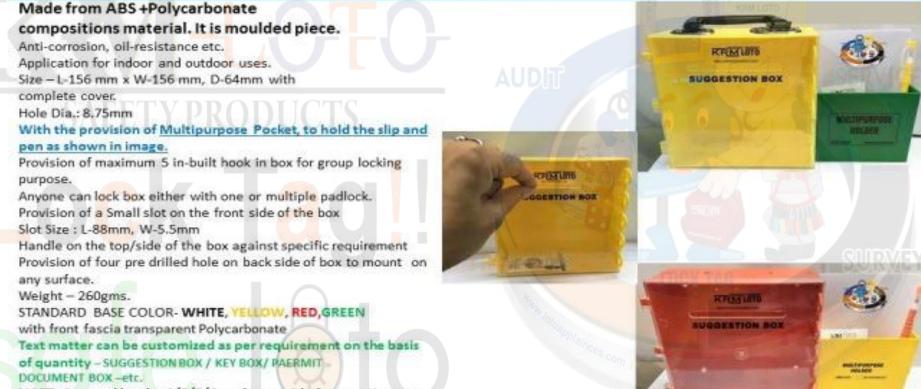

## KRM LOTO – MULTIPURPOSE (ABS +POLYCARBONATE) SUGGESTION BOX

- Material- ABS +Polycarbonate compositions material. It is moulded piece.
- Anti-corrosion, oil-resistance etc. Application for indoor and outdoor uses.
- Size L-156 mm x W-156 mm, D-64mm with complete cover. Hole Dia.: 8.75mm
- Provision of maximum 5 in-built hook in box for group locking purpose.
   Anyone can lock box either with one or multiple padlock.
   Provision of a Small slot on the front side of the box
- Slot Size : L-88mm, W-5.5mm
- Handle on the top/side of the box against specific requirement Provision of four pre drilled hole on back side of box to mount on any surface.
- Weight 260gms.
- COLOR- YELLOW, RED, GREEN, WHITE with front fascia transparent Polycarbonate
- Text matter can be customized as per requirement on the basis of quantity – SUGGESTION BOX / KEY BOX/ PAERMIT DOCUMENT BOX –etc. NOTE: Internal hooks 1/2/3/4can be provided on requirement

#### KRM LOTO – MULTIPURPOSE (ABS + POLYCARBONATE) SUGGESTION BOX WITH ABS POCKET

- Material- ABS +Polycarbonate compositions material. It is moulded piece. Anti-corrosion, oil-resistance etc. Application for indoor and outdoor uses.
- Size L-156 mm x W-156 mm, D-64mm with complete cover.

Hole Dia.: 8.75mm

With the provision of Multipurpose Pocket, to hold the slip and pen as shown in image.

Provision of maximum 5 in-built hook in box for group locking purpose. Anyone can lock box either with one or multiple padlock. Provision of a Small slot on the front side of the box

 Slot Size : L-88mm, W-5.5mm Handle on the top/side of the box against specific requirement

Provision of four pre drilled hole on back side of box to mount on any surface.

- Weight 285gms.
- COLOR- WHITE, YELLOW, RED, GREEN with front fascia transparent
  Polycarbonate
- Text matter can be customized as per requirement on the basis of quantity SUGGESTION BOX / KEY BOX/ PERMIT DOCUMENT BOX –etc.
   NOTE: Internal hooks 1/2/3/4can be provided on requirement