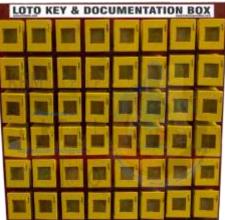

#### KRM LOTO – LOCKOUT KEY & DOCUMENTATION BOX (48 BOXES WITH 3 LOCKING HOOKS)

- KRM LOTO Key and documentation box comprising of 48 small boxes with 3 in built Locking hooks.
- Made from mild steel with duly phosphate powder coated.
- Resistant to corrosion.
- Size of individual small box 100 mm x 75 mm x 50 mm.
- Weight of individual small box +300 gram
- Total size of plate 816 x 828 mm
- Provision of three slots for locking purpose on each box.
- Provision of one row 1/2 hook inside small box.
- Front side with clear fascia with border frame.
- No of Boxes 48no (8 Column x 6 Row)
- Pre drilled hole on back side of box to mount on base plate with wall mounting arrangement on back side.
- All the boxes fixed on powder coated mild steel base plate with wall mounting arrangement on back side
- Label on individual box with box no + key documentation label on top of plate.
- Color Yellow or any color as per quantity.

Can install multiple boxes like 8/12/15/16/20/24/30/48 on one platform with different combination NOTE : BOX & BASE PLATE WILL BE PACKED SEPARATELY FOR SAFE TRANSIT.