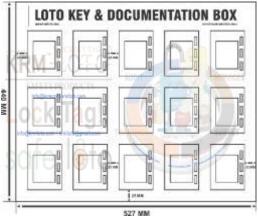

#### KRM LOTO – LOCKOUT KEY & DOCUMENTATION BOX (15 BOXES WITH 3 LOCKING HOOKS)

- KRM LOTO Key and documentation box comprising of 15 small boxes with 3 in built Locking hooks.
- Made from mild steel with duly phosphate powder coated.
- Resistant to corrosion.
- Size of individual small box 100 mm x 75 mm x 50 mm.
- Weight of individual small box +300 gram
- Total size of plate 440 x 527 mm
- Provision of three slots for locking purpose on each box.
- Provision of one row 1/2 hook inside small box.
- Front side with clear fascia with border frame.
- No of Boxes 15no (5 Column x 3 Row)
- Pre drilled hole on back side of box to mount on base plate with wall mounting arrangement on back side.
- All the boxes fixed on powder coated mild steel base plate with wall mounting arrangement on back side
- Label on individual box with box no + key documentation label on top of plate.
- Color Yellow or any color as per quantity. Can install multiple boxes like 8/12/15/16/20/24/30/48 on one platform with different combination NOTE : BOX & BASE PLATE WILL BE PACKED SEPARATELY FOR SAFE TRANSIT.

#### KRM LOTO – LOCKOUT KEY & DOCUMENTATION BOX (15 BOXES WITH 1 LOCKING HOOK)

- KRM LOTO Key and documentation box comprising of 15 small boxes with 1 in built Locking hooks.
- Made from mild steel with duly phosphate powder coated.
- Resistant to corrosion.
- Size of individual small box 100 mm x 75 mm x 50 mm.
- Weight of individual small box +300 gram
- Total size of plate 440 x 527 mm
- Provision of one slots for locking purpose on each box.
- Provision of one row 1/2 hook inside small box.
- Front side with clear fascia with border frame.
- No of Boxes 15no (5 Column x 3 Row)
- Pre drilled hole on back side of box to mount on base plate with wall mounting arrangement on back side.
- All the boxes fixed on powder coated mild steel base plate with wall mounting arrangement on back side
- Label on individual box with box no + key documentation label on top of plate.
- Color Yellow or any color as per quantity. Can install multiple boxes like 8/12/15/16/20/24/30/48 on one platform with different combination NOTE : BOX & BASE PLATE WILL BE PACKED SEPARATELY FOR SAFE TRANSIT.