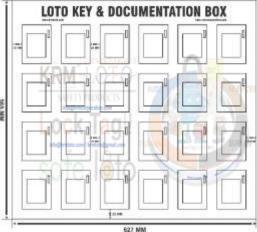

#### KRM LOTO – LOCKOUT KEY & DOCUMENTATION BOX (24 BOXES WITH 3 LOCKING HOOKS)

- KRM LOTO Key and documentation box comprising of 24 small boxes with 3 in built Locking hooks.
- Made from mild steel with duly phosphate powder coated.
- Resistant to corrosion.
- Size of individual small box 100 mm x 75 mm x 50 mm.
- Weight of individual small box +300 gram
- Total size of plate 565 x 627 mm
- Provision of three slots for locking purpose on each box.
- Provision of one row 1/2 hook inside small box.
- Front side with clear fascia with border frame.
- No of Boxes 24no (6 Column x 4 Row)
- Pre drilled hole on back side of box to mount on base plate with wall mounting arrangement on back side.
- All the boxes fixed on powder coated mild steel base plate with wall mounting arrangement on back side
- Label on individual box with box no + key documentation label on top of plate.
- **Color** Yellow or any color as per quantity.

#### KRM LOTO – LOCKOUT KEY & DOCUMENTATION BOX (24 BOXES WITH 1 LOCKING HOOK)

- KRM LOTO Key and documentation box comprising of 24 small boxes with 1 in built Locking hook.
- Made from mild steel with duly phosphate powder coated.
- Resistant to corrosion.
- Size of individual small box 100 mm x 75 mm x 50 mm.
- Weight of individual small box <u>+</u>300 gram
- Total size of plate 565 x 627 mm
- Provision of one slots for locking purpose on each box.
- Provision of one row 1/2 hook inside small box.
- Front side with clear fascia with border frame.
- No of Boxes 24no (6 Column x 4 Row)
- Pre drilled hole on back side of box to mount on base plate with wall mounting arrangement on back side.
- All the boxes fixed on powder coated mild steel base plate with wall mounting arrangement on back side
- Label on individual box with box no + key documentation label on top of plate.
- Color Yellow or any color as per quantity.