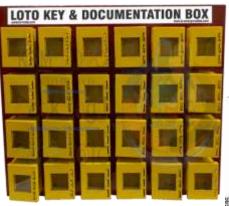

#### KRM LOTO – LOCKOUT KEY & DOCUMENTATION BOX (20 BOXES WITH 3 LOCKING HOOKS)

- KRM LOTO Key and documentation box comprising of 20 small boxes with 3 in built Locking hooks.
- Made from mild steel with duly phosphate powder coated.
- Resistant to corrosion.
- Size of individual small box 100 mm x 75 mm x 50 mm.
- Weight of individual small box +300 gram
- Total size of plate 565 x 527 mm
- Provision of three slots for locking purpose on each box.
- Provision of one row 1/2 hook inside small box.
- Front side with clear fascia with border frame.
- No of Boxes 20no (5 Column x 4 Row)
- Pre drilled hole on back side of box to mount on base plate with wall mounting arrangement on back side.
- All the boxes fixed on powder coated mild steel base plate with wall mounting arrangement on back side
- Label on individual box with box no + key documentation label on top of plate.
- Color Yellow or any color as per quantity.

#### KRM LOTO – LOCKOUT KEY & DOCUMENTATION BOX (20 BOXES WITH 1 LOCKING HOOK)

- KRM LOTO Key and documentation box comprising of 20 small boxes with 1 in built Locking hook.
- Made from mild steel with duly phosphate powder coated.
- Resistant to corrosion.
- Size of individual small box 100 mm x 75 mm x 50 mm.
- Weight of individual small box +300 gram
- Total size of plate 565 x 527 mm
- Provision of one slots for locking purpose on each box.
- Provision of one row 1/2 hook inside small box.
- Front side with clear fascia with border frame.
- No of Boxes 20no (5 Column x 4 Row)
- Pre drilled hole on back side of box to mount on base plate with wall mounting arrangement on back side.
- All the boxes fixed on powder coated mild steel base plate with wall mounting arrangement on back side
- Label on individual box with box no + key documentation label on top of plate.
- Color Yellow or any color as per quantity.