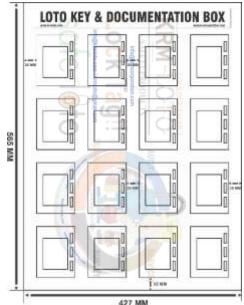

#### KRM LOTO – LOCKOUT KEY & DOCUMENTATION BOX (16 BOXES WITH 3 LOCKING HOOKS)

- KRM LOTO Key and documentation box comprising of 16 small boxes with 3 in built Locking hooks.
- Made from mild steel with duly phosphate powder coated.
- Resistant to corrosion.
- Size of individual small box 100 mm x 75 mm x 50 mm.
- Weight of individual small box +300 gram
- Total size of plate 565 x 427 mm
- Provision of three slots for locking purpose on each box.
- Provision of one row 1/2 hook inside small box.
- Front side with clear fascia with border frame.
- No of Boxes 16no (4 Column x 4 Row)
- Pre drilled hole on back side of box to mount on base plate with wall mounting arrangement on back side.
- All the boxes fixed on powder coated mild steel base plate with wall mounting arrangement on back side
- Label on individual box with box no + key documentation label on top of plate.
- Color Yellow or any color as per quantity.

Can install multiple boxes like 8/12/15/16/20/24/30/48 on one platform with different combination NOTE : BOX & BASE PLATE WILL BE PACKED SEPARATELY FOR SAFE TRANSIT.