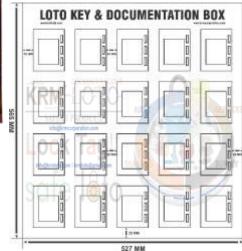

#### KRM LOTO – LOCKOUT KEY & DOCUMENTATION BOX (20 BOXES WITH 3 LOCKING HOOKS)

- KRM LOTO Key and documentation box comprising of 20 small boxes with 3 in built Locking hooks.
- Made from mild steel with duly phosphate powder coated.
- Resistant to corrosion.
- Size of individual small box 100 mm x 75 mm x 50 mm.
- Weight of individual small box +300 gram
- Total size of plate 565 x 527 mm
- Provision of three slots for locking purpose on each box.
- Provision of one row 1/2 hook inside small box.
- Front side with clear fascia with border frame.
- No of Boxes 20no (5 Column x 4 Row)
- Pre drilled hole on back side of box to mount on base plate with wall mounting arrangement on back side.
- All the boxes fixed on powder coated mild steel base plate with wall mounting arrangement on back side
- Label on individual box with box no + key documentation label on top of plate.
- Color Yellow or any color as per quantity.

Can install multiple boxes like 8/12/15/16/20/24/30/48 on one platform with different combination NOTE : BOX & BASE PLATE WILL BE PACKED SEPARATELY FOR SAFE TRANSIT.