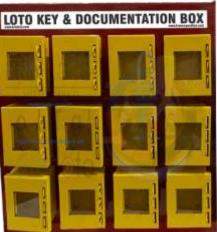

#### KRM LOTO – LOCKOUT KEY & DOCUMENTATION BOX (12 BOXES WITH 3 LOCKING HOOKS)

- KRM LOTO Key and documentation box comprising of 12 small boxes with 3 in built Locking hooks.
- Made from mild steel with duly phosphate powder coated.
- Resistant to corrosion.
- Size of individual small box 100 mm x 75 mm x 50 mm.
- Weight of individual small box +300 gram
- Total size of plate 440 x 427 mm
- Provision of three slots for locking purpose on each box.
- Provision of one row 1/2 hook inside small box.
- Front side with clear fascia with border frame.
- No of Boxes 12no (4 Column x 3 Row)
- Pre drilled hole on back side of box to mount on base plate with wall mounting arrangement on back side.
- All the boxes fixed on powder coated mild steel base plate with wall mounting arrangement on back side
- Label on individual box with box no + key documentation label on top of plate.
- Color Yellow or any color as per quantity.

Can install multiple boxes like 8/12/15/16/20/24/30/48 on one platform with different combination NOTE : BOX & BASE PLATE WILL BE PACKED SEPARATELY FOR SAFE TRANSIT.