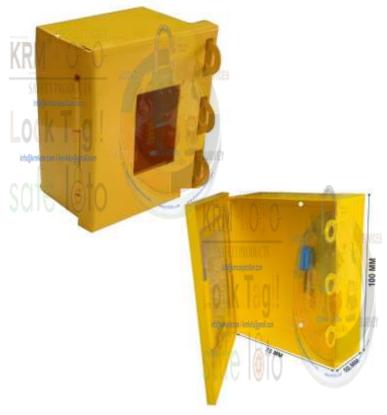

#### KRM LOTO – LOCKOUT KEY & DOCUMENTATION BOX- CLEAR FASCIA- YELLOW -175-3

- Material Mild steel with duly phosphate powder coated.
- Resistant to corrosion.
- Front side clear Fascia with border frame.
- Size 100 X 75 X 50 MM
- Provision of pre drilled hole on back side to mount any other surface.
- Provision of one row 1/2 hook inside small box.
- Can hang Multiple key chain on one hook .
- 3 locking hooks outside to put locks
- Weight <u>+</u>300 gram
- Standard Color Yellow
- Red color make customized quantity required .

#### KRM LOTO – LOCKOUT KEY & DOCUMENTATION BOX- CLEAR FASCIA- YELLOW -175-1

**Material** – Mild steel with duly phosphate powder coated.

Resistant to corrosion.

Front side clear Fascia with border frame.

**Size** – 100 X 75 X 50 MM

Provision of pre drilled hole on back side to mount any other surface.

Provision of one row 1/2 hook inside small box.

Can hang Multiple key chain on one hook .

1 locking hooks outside to put locks

**Weight** – <u>+</u> 300 gram

Standard Color – Yellow

Red color make customized quantity required .