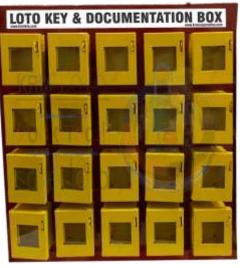

#### KRM LOTO – LOCKOUT KEY & DOCUMENTATION BOX (20 BOXES WITH 1 LOCKING HOOK)

- KRM LOTO Key and documentation box comprising of 20 small boxes with 1 in built Locking hook.
- Made from mild steel with duly phosphate powder coated.
- Resistant to corrosion.
- Size of individual small box 100 mm x 75 mm x 50 mm.
- Weight of individual small box +300 gram
- Total size of plate 565 x 527 mm
- Provision of one slots for locking purpose on each box.
- Provision of one row 1/2 hook inside small box.
- Front side with clear fascia with border frame.
- No of Boxes 20no (5 Column x 4 Row)
- Pre drilled hole on back side of box to mount on base plate with wall mounting arrangement on back side.
- All the boxes fixed on powder coated mild steel base plate with wall mounting arrangement on back side
- Label on individual box with box no + key documentation label on top of plate.
- Color Yellow or any color as per quantity.

Can install multiple boxes like 8/12/15/16/20/24/30/48 on one platform with different combination NOTE : BOX & BASE PLATE WILL BE PACKED SEPARATELY FOR SAFE TRANSIT.