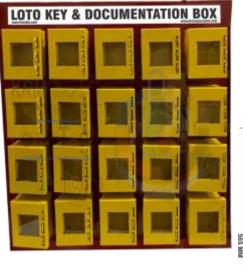

#### KRM LOTO – LOCKOUT KEY & DOCUMENTATION BOX (20 BOXES WITH 3 LOCKING HOOKS)

- KRM LOTO Key and documentation box comprising of 20 small boxes with 3 in built Locking hooks.
- Made from mild steel with duly phosphate powder coated.
- Resistant to corrosion.
- Size of individual small box 100 mm x 75 mm x 50 mm.
- Weight of individual small box +300 gram
- Total size of plate 565 x 527 mm
- Provision of three slots for locking purpose on each box.
- Provision of one row 1/2 hook inside small box.
- Front side with clear fascia with border frame.
- No of Boxes 20no (5 Column x 4 Row)
- Pre drilled hole on back side of box to mount on base plate with wall mounting arrangement on back side.
- All the boxes fixed on powder coated mild steel base plate with wall mounting arrangement on back side
- Label on individual box with box no + key documentation label on top of plate.
- Color Yellow or any color as per quantity.

Can install multiple boxes like 8/12/15/16/20/24/30/48 on one platform with different combination NOTE : BOX & BASE PLATE WILL BE PACKED SEPARATELY FOR SAFE TRANSIT.