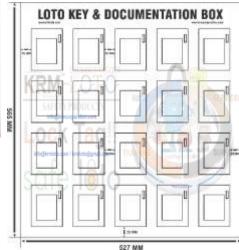

#### KRM LOTO – LOCKOUT KEY & DOCUMENTATION BOX (20 BOXES WITH 3 LOCKING HOOKS)

- KRM LOTO Key and documentation box comprising of 20 small boxes with 3 in built Locking hooks.
- Made from mild steel with duly phosphate powder coated.
- Resistant to corrosion.
- Size of individual small box 100 mm x 75 mm x 50 mm.
- Weight of individual small box +300 gram
- Total size of plate 565 x 527 mm
- Provision of three slots for locking purpose on each box.
- Provision of one row 1/2 hook inside small box.
- Front side with clear fascia with border frame.
- No of Boxes 20no (5 Column x 4 Row)
- Pre drilled hole on back side of box to mount on base plate with wall mounting arrangement on back side.
- All the boxes fixed on powder coated mild steel base plate with wall mounting arrangement on back side
- Label on individual box with box no + key documentation label on top of plate.
- Color Yellow or any color as per quantity.

Can install multiple boxes like 8/12/15/16/20/24/30/48 on one platform with different combination NOTE : BOX & BASE PLATE WILL BE PACKED SEPARATELY FOR SAFE TRANSIT.