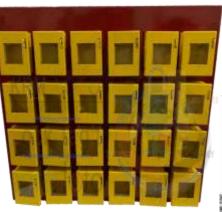

#### KRM LOTO – LOCKOUT KEY & DOCUMENTATION BOX (24 BOXES WITH 3 LOCKING HOOKS)

- KRM LOTO Key and documentation box comprising of 24 small boxes with 3 in built Locking hooks.
- Made from mild steel with duly phosphate powder coated.
- Resistant to corrosion.
- Size of individual small box 100 mm x 75 mm x 50 mm.
- Weight of individual small box +300 gram
- Total size of plate 565 x 627 mm
- Provision of three slots for locking purpose on each box.
- Provision of one row 1/2 hook inside small box.
- Front side with clear fascia with border frame.
- No of Boxes 24no (6 Column x 4 Row)
- Pre drilled hole on back side of box to mount on base plate with wall mounting arrangement on back side.
- All the boxes fixed on powder coated mild steel base plate with wall mounting arrangement on back side
- Label on individual box with box no + key documentation label on top of plate.
- **Color** Yellow or any color as per quantity.

#### KRM LOTO – LOCKOUT KEY & DOCUMENTATION BOX (24 BOXES WITH 1 LOCKING HOOK)

- KRM LOTO Key and documentation box comprising of 24 small boxes with 1 in built Locking hook.
- Made from mild steel with duly phosphate powder coated.
- Resistant to corrosion.
- Size of individual small box 100 mm x 75 mm x 50 mm.
- Weight of individual small box <u>+</u>300 gram
- Total size of plate 565 x 627 mm
- Provision of one slots for locking purpose on each box.
- Provision of one row 1/2 hook inside small box.
- Front side with clear fascia with border frame.
- No of Boxes 24no (6 Column x 4 Row)
- Pre drilled hole on back side of box to mount on base plate with wall mounting arrangement on back side.
- All the boxes fixed on powder coated mild steel base plate with wall mounting arrangement on back side
- Label on individual box with box no + key documentation label on top of plate.
- Color Yellow or any color as per quantity.