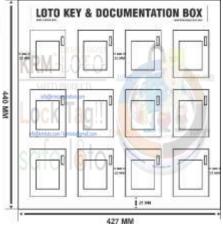

#### KRM LOTO – LOCKOUT KEY & DOCUMENTATION BOX (12 BOXES WITH 3 LOCKING HOOKS)

- KRM LOTO Key and documentation box comprising of 12 small boxes with 3 in built Locking hooks.
- Made from mild steel with duly phosphate powder coated.
- Resistant to corrosion.
- Size of individual small box 100 mm x 75 mm x 50 mm.
- Weight of individual small box +300 gram
- Total size of plate 440 x 427 mm
- Provision of three slots for locking purpose on each box.
- Provision of one row 1/2 hook inside small box.
- Front side with clear fascia with border frame.
- No of Boxes 12no (4 Column x 3 Row)
- Pre drilled hole on back side of box to mount on base plate with wall mounting arrangement on back side.
- All the boxes fixed on powder coated mild steel base plate with wall mounting arrangement on back side
- Label on individual box with box no + key documentation label on top of plate.
- Color Yellow or any color as per quantity.

Can install multiple boxes like 8/12/15/16/20/24/30/48 on one platform with different combination NOTE : BOX & BASE PLATE WILL BE PACKED SEPARATELY FOR SAFE TRANSIT.