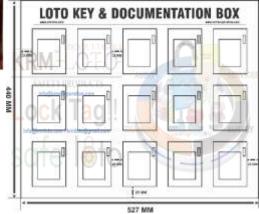

#### KRM LOTO – LOCKOUT KEY & DOCUMENTATION BOX (15 BOXES WITH 3 LOCKING HOOKS)

- KRM LOTO Key and documentation box comprising of 15 small boxes with 3 in built Locking hooks.
- Made from mild steel with duly phosphate powder coated.
- Resistant to corrosion.
- Size of individual small box 100 mm x 75 mm x 50 mm.
- Weight of individual small box +300 gram
- Total size of plate 440 x 527 mm
- Provision of three slots for locking purpose on each box.
- Provision of one row 1/2 hook inside small box.
- Front side with clear fascia with border frame.
- No of Boxes 15no (5 Column x 3 Row)
- Pre drilled hole on back side of box to mount on base plate with wall mounting arrangement on back side.
- All the boxes fixed on powder coated mild steel base plate with wall mounting arrangement on back side
- Label on individual box with box no + key documentation label on top of plate.
- Color Yellow or any color as per quantity. Can install multiple boxes like 8/12/15/16/20/24/30/48 on one platform with different combination NOTE : BOX & BASE PLATE WILL BE PACKED SEPARATELY FOR SAFE TRANSIT.

#### KRM LOTO – LOCKOUT KEY & DOCUMENTATION BOX (15 BOXES WITH 1 LOCKING HOOK)

- KRM LOTO Key and documentation box comprising of 15 small boxes with 1 in built Locking hooks.
- Made from mild steel with duly phosphate powder coated.
- Resistant to corrosion.
- Size of individual small box 100 mm x 75 mm x 50 mm.
- Weight of individual small box +300 gram
- Total size of plate 440 x 527 mm
- Provision of one slots for locking purpose on each box.
- Provision of one row 1/2 hook inside small box.
- Front side with clear fascia with border frame.
- No of Boxes 15no (5 Column x 3 Row)
- Pre drilled hole on back side of box to mount on base plate with wall mounting arrangement on back side.
- All the boxes fixed on powder coated mild steel base plate with wall mounting arrangement on back side
- Label on individual box with box no + key documentation label on top of plate.
- Color Yellow or any color as per quantity. Can install multiple boxes like 8/12/15/16/20/24/30/48 on one platform with different combination NOTE : BOX & BASE PLATE WILL BE PACKED SEPARATELY FOR SAFE TRANSIT.