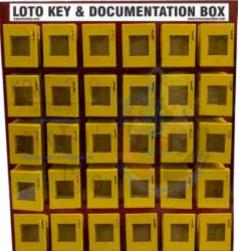

#### KRM LOTO – LOCKOUT KEY & DOCUMENTATION BOX (24 BOXES WITH 1 LOCKING HOOK)

- KRM LOTO Key and documentation box comprising of 24 small boxes with 1 in built Locking hook.
- Made from mild steel with duly phosphate powder coated.
- Resistant to corrosion.
- Size of individual small box 100 mm x 75 mm x 50 mm.
- Weight of individual small box <u>+</u>300 gram
- Total size of plate 565 x 627 mm
- Provision of one slots for locking purpose on each box.
- Provision of one row 1/2 hook inside small box.
- Front side with clear fascia with border frame.
- No of Boxes 24no (6 Column x 4 Row)
- Pre drilled hole on back side of box to mount on base plate with wall mounting arrangement on back side.
- All the boxes fixed on powder coated mild steel base plate with wall mounting arrangement on back side
- Label on individual box with box no + key documentation label on top of plate.
- Color Yellow or any color as per quantity.

Can install multiple boxes like 8/12/15/16/20/24/30/48 on one platform with different combination NOTE : BOX & BASE\_PLATE WILL BE PACKED SEPARATELY\_FOR SAFE TRANSIT.