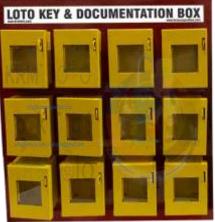

#### KRM LOTO – LOCKOUT KEY & DOCUMENTATION BOX (12 BOXES WITH 3 LOCKING HOOKS)

- KRM LOTO Key and documentation box comprising of 12 small boxes with 3 in built Locking hooks.
- Made from mild steel with duly phosphate powder coated.
- Resistant to corrosion.
- Size of individual small box 100 mm x 75 mm x 50 mm.
- Weight of individual small box +300 gram
- Total size of plate 440 x 427 mm
- Provision of three slots for locking purpose on each box.
- Provision of one row 1/2 hook inside small box.
- Front side with clear fascia with border frame.
- No of Boxes 12no (4 Column x 3 Row)
- Pre drilled hole on back side of box to mount on base plate with wall mounting arrangement on back side.
- All the boxes fixed on powder coated mild steel base plate with wall mounting arrangement on back side
- Label on individual box with box no + key documentation label on top of plate.
- Color Yellow or any color as per quantity.

Can install multiple boxes like 8/12/15/16/20/24/30/48 on one platform with different combination NOTE : BOX & BASE PLATE WILL BE PACKED SEPARATELY FOR SAFE TRANSIT.