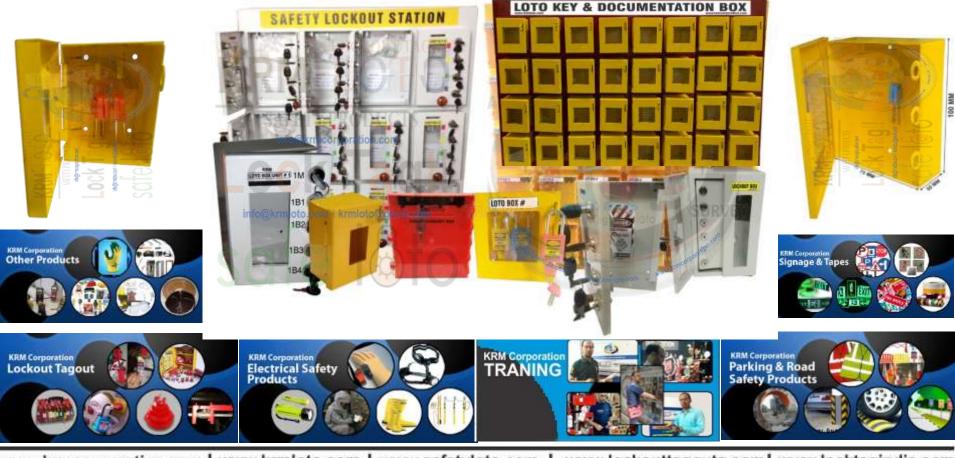

# KRM LOTO – LOCKOUT KEY & DOCUMENTATION BOX

#### **KRM LOTO – LOCKOUT KEY & DOCUMENTATION BOX- INDEX**

Index Page No:-1

| SR.NO | KRM LOTO PART CODE | PRODUCT NAME                                                                  | WEIGHT<br>(kg) | PAGE NO. |
|-------|--------------------|-------------------------------------------------------------------------------|----------------|----------|
| 1     | KRM-K-LKB-175-3    | KRM LOTO – LOCKOUT KEY & DOCUMENTATION BOX- CLEAR<br>FASCIA- YELLOW -75103    | 0.30           | 4        |
| 2     | KRM-K-LKB-175-1    | KRM LOTO – LOCKOUT KEY & DOCUMENTATION BOX- CLEAR<br>FASCIA- YELLOW -751-1    | 0.30           | 5        |
| 3     | KRM-K-LKB-175-83   | KRM LOTO – Lockout Key & Documentation Box (8 Boxes with 1<br>Locking Hook)   | 13             | 6        |
| 4     | KRM-K-LKB-175-81   | KRM LOTO – Lockout Key & Documentation Box (8 Boxes with 1<br>Locking Hook)   | 13             | 7        |
| 5     | KRM-K-LKB-175-123  | KRM LOTO – Lockout Key & Documentation Box (12 Boxes with 3<br>Locking Hooks) | 18             | 8        |
| 6     | KRM-K-LKB-175-121  | KRM LOTO – Lockout Key & Documentation Box (12 Boxes with 1<br>Locking Hook)  | 18             | 9        |
| 7     | KRM-K-LKB-175-153  | KRM LOTO – Lockout Key & Documentation Box (15 Boxes with 3<br>Locking Hooks) | 22             | 10       |
| 8     | KRM-K-LKB-175-151  | KRM LOTO – Lockout Key & Documentation Box (15 Boxes with 1<br>Locking Hooks) | 22             | 11       |
| 9     | KRM-K-LKB-175-163  | KRM LOTO – Lockout Key & Documentation Box (16 Boxes with 3<br>Locking Hooks) | 24             | 12       |
| 10    | KRM-K-LKB-175-161  | KRM LOTO – Lockout Key & Documentation Box (16 Boxes with 1<br>Locking Hooks) | 24             | 13       |
| 11    | KRM-K-LKB-175-203  | KRM LOTO – Lockout Key & Documentation Box (20 Boxes with 3<br>Locking Hooks) | 28             | 14       |
| 12    | KRM-K-LKB-175-201  | KRM LOTO – Lockout Key & Documentation Box (20 Boxes with 1<br>Locking Hooks) | 28             | 15       |

#### KRM LOTO – LOCKOUT KEY & DOCUMENTATION BOX (8 BOXES WITH 3 LOCKING HOOKS)

- KRM LOTO Key and documentation box comprising of 8 small boxes with 3 in built Locking hooks.
- Made from mild steel with duly phosphate powder coated.
- Resistant to corrosion.
- Size of individual small box 100 mm x 75 mm x 50 mm.
- Weight of individual small box +300 gram
- Total size of plate 314 x 427 mm
- Provision of three slots for locking purpose on each box.
- Provision of one row 1/2 hook inside small box.
- Front side with clear fascia with border frame.
- No of Boxes 8no (4 Column x 2 Row)
- Pre drilled hole on back side of box to mount on base plate with wall mounting arrangement on back side.
- All the boxes fixed on powder coated mild steel base plate with wall mounting arrangement on back side
- Label on individual box with box no + key documentation label on top of plate.
- Color Yellow or any color as per quantity. Can install multiple boxes like 8/12/15/16/20/24/30/48 on one platform with different combination NOTE : BOX & BASE PLATE WILL BE PACKED SEPARATELY FOR SAFE TRANSIT.

#### KRM LOTO – LOCKOUT KEY & DOCUMENTATION BOX (8 BOXES WITH 1 LOCKING HOOK)

- KRM LOTO Key and documentation box comprising of 8 small boxes with 1 in built Locking hook.
- Made from mild steel with duly phosphate powder coated.
- Resistant to corrosion.
- Size of individual small box 100 mm x 75 mm x 50 mm.
- Weight of individual small box +300 gram
- Total size of plate 314 x 427 mm
- Provision of one slots for locking purpose on each box.
- Provision of one row 1/2 hook inside small box.
- Front side with clear fascia with border frame.
- No of Boxes 8no (4 Column x 2 Row)
- Pre drilled hole on back side of box to mount on base plate with wall mounting arrangement on back side.
- All the boxes fixed on powder coated mild steel base plate with wall mounting arrangement on back side
- Label on individual box with box no + key documentation label on top of plate.
- **Color** Yellow or any color as per quantity.

#### KRM LOTO – LOCKOUT KEY & DOCUMENTATION BOX (12 BOXES WITH 3 LOCKING HOOKS)

- KRM LOTO Key and documentation box comprising of 12 small boxes with 3 in built Locking hooks.
- Made from mild steel with duly phosphate powder coated.
- Resistant to corrosion.
- Size of individual small box 100 mm x 75 mm x 50 mm.
- Weight of individual small box +300 gram
- Total size of plate 440 x 427 mm
- Provision of three slots for locking purpose on each box.
- Provision of one row 1/2 hook inside small box.
- Front side with clear fascia with border frame.
- No of Boxes 12no (4 Column x 3 Row)
- Pre drilled hole on back side of box to mount on base plate with wall mounting arrangement on back side.
- All the boxes fixed on powder coated mild steel base plate with wall mounting arrangement on back side
- Label on individual box with box no + key documentation label on top of plate.
- Color Yellow or any color as per quantity.

#### KRM LOTO – LOCKOUT KEY & DOCUMENTATION BOX (12 BOXES WITH 1 LOCKING HOOK)

- KRM LOTO Key and documentation box comprising of 12 small boxes with 1 in built Locking hook.
- Made from mild steel with duly phosphate powder coated.
- Resistant to corrosion.
- Size of individual small box 100 mm x 75 mm x 50 mm.
- Weight of individual small box +300 gram
- Total size of plate 440 x 427 mm
- Provision of one slots for locking purpose on each box.
- Provision of one row 1/2 hook inside small box.
- Front side with clear fascia with border frame.
- No of Boxes 12no (4 Column x 3 Row)
- Pre drilled hole on back side of box to mount on base plate with wall mounting arrangement on back side.
- All the boxes fixed on powder coated mild steel base plate with wall mounting arrangement on back side
- Label on individual box with box no + key documentation label on top of plate.
- Color Yellow or any color as per quantity.

#### KRM LOTO – LOCKOUT KEY & DOCUMENTATION BOX (15 BOXES WITH 3 LOCKING HOOKS)

- KRM LOTO Key and documentation box comprising of 15 small boxes with 3 in built Locking hooks.
- Made from mild steel with duly phosphate powder coated.
- Resistant to corrosion.
- Size of individual small box 100 mm x 75 mm x 50 mm.
- Weight of individual small box +300 gram
- Total size of plate 440 x 527 mm
- Provision of three slots for locking purpose on each box.
- Provision of one row 1/2 hook inside small box.
- Front side with clear fascia with border frame.
- No of Boxes 15no (5 Column x 3 Row)
- Pre drilled hole on back side of box to mount on base plate with wall mounting arrangement on back side.
- All the boxes fixed on powder coated mild steel base plate with wall mounting arrangement on back side
- Label on individual box with box no + key documentation label on top of plate.
- Color Yellow or any color as per quantity. Can install multiple boxes like 8/12/15/16/20/24/30/48 on one platform with different combination NOTE : BOX & BASE PLATE WILL BE PACKED SEPARATELY FOR SAFE TRANSIT.

#### KRM LOTO – LOCKOUT KEY & DOCUMENTATION BOX (15 BOXES WITH 1 LOCKING HOOK)

- KRM LOTO Key and documentation box comprising of 15 small boxes with 1 in built Locking hooks.
- Made from mild steel with duly phosphate powder coated.
- Resistant to corrosion.
- Size of individual small box 100 mm x 75 mm x 50 mm.
- Weight of individual small box +300 gram
- Total size of plate 440 x 527 mm
- Provision of one slots for locking purpose on each box.
- Provision of one row 1/2 hook inside small box.
- Front side with clear fascia with border frame.
- No of Boxes 15no (5 Column x 3 Row)
- Pre drilled hole on back side of box to mount on base plate with wall mounting arrangement on back side.
- All the boxes fixed on powder coated mild steel base plate with wall mounting arrangement on back side
- Label on individual box with box no + key documentation label on top of plate.
- Color Yellow or any color as per quantity. Can install multiple boxes like 8/12/15/16/20/24/30/48 on one platform with different combination NOTE : BOX & BASE PLATE WILL BE PACKED SEPARATELY FOR SAFE TRANSIT.

#### KRM LOTO – LOCKOUT KEY & DOCUMENTATION BOX (16 BOXES WITH 3 LOCKING HOOKS)

- KRM LOTO Key and documentation box comprising of 16 small boxes with 3 in built Locking hooks.
- Made from mild steel with duly phosphate powder coated.
- Resistant to corrosion.
- Size of individual small box 100 mm x 75 mm x 50 mm.
- Weight of individual small box +300 gram
- Total size of plate 565 x 427 mm
- Provision of three slots for locking purpose on each box.
- Provision of one row 1/2 hook inside small box.
- Front side with clear fascia with border frame.
- No of Boxes 16no (4 Column x 4 Row)
- Pre drilled hole on back side of box to mount on base plate with wall mounting arrangement on back side.
- All the boxes fixed on powder coated mild steel base plate with wall mounting arrangement on back side
- Label on individual box with box no + key documentation label on top of plate.
- Color Yellow or any color as per quantity.

#### KRM LOTO – LOCKOUT KEY & DOCUMENTATION BOX (16 BOXES WITH 1 LOCKING HOOK)

- KRM LOTO Key and documentation box comprising of 16 small boxes with 1 in built Locking hook.
- Made from mild steel with duly phosphate powder coated.
- Resistant to corrosion.
- Size of individual small box 100 mm x 75 mm x 50 mm.
- Weight of individual small box +300 gram
- Total size of plate 565 x 427 mm
- Provision of one slots for locking purpose on each box.
- Provision of one row 1/2 hook inside small box.
- Front side with clear fascia with border frame.
- No of Boxes 16no (4 Column x 4 Row)
- Pre drilled hole on back side of box to mount on base plate with wall mounting arrangement on back side.
- All the boxes fixed on powder coated mild steel base plate with wall mounting arrangement on back side
- Label on individual box with box no + key documentation label on top of plate.
- **Color** Yellow or any color as per quantity.

#### KRM LOTO – LOCKOUT KEY & DOCUMENTATION BOX (20 BOXES WITH 3 LOCKING HOOKS)

- KRM LOTO Key and documentation box comprising of 20 small boxes with 3 in built Locking hooks.
- Made from mild steel with duly phosphate powder coated.
- Resistant to corrosion.
- Size of individual small box 100 mm x 75 mm x 50 mm.
- Weight of individual small box +300 gram
- Total size of plate 565 x 527 mm
- Provision of three slots for locking purpose on each box.
- Provision of one row 1/2 hook inside small box.
- Front side with clear fascia with border frame.
- No of Boxes 20no (5 Column x 4 Row)
- Pre drilled hole on back side of box to mount on base plate with wall mounting arrangement on back side.
- All the boxes fixed on powder coated mild steel base plate with wall mounting arrangement on back side
- Label on individual box with box no + key documentation label on top of plate.
- Color Yellow or any color as per quantity.

#### KRM LOTO – LOCKOUT KEY & DOCUMENTATION BOX (20 BOXES WITH 1 LOCKING HOOK)

- KRM LOTO Key and documentation box comprising of 20 small boxes with 1 in built Locking hook.
- Made from mild steel with duly phosphate powder coated.
- Resistant to corrosion.
- Size of individual small box 100 mm x 75 mm x 50 mm.
- Weight of individual small box +300 gram
- Total size of plate 565 x 527 mm
- Provision of one slots for locking purpose on each box.
- Provision of one row 1/2 hook inside small box.
- Front side with clear fascia with border frame.
- No of Boxes 20no (5 Column x 4 Row)
- Pre drilled hole on back side of box to mount on base plate with wall mounting arrangement on back side.
- All the boxes fixed on powder coated mild steel base plate with wall mounting arrangement on back side
- Label on individual box with box no + key documentation label on top of plate.
- Color Yellow or any color as per quantity.

#### KRM LOTO – LOCKOUT KEY & DOCUMENTATION BOX (24 BOXES WITH 3 LOCKING HOOKS)

- KRM LOTO Key and documentation box comprising of 24 small boxes with 3 in built Locking hooks.
- Made from mild steel with duly phosphate powder coated.
- Resistant to corrosion.
- Size of individual small box 100 mm x 75 mm x 50 mm.
- Weight of individual small box +300 gram
- Total size of plate 565 x 627 mm
- Provision of three slots for locking purpose on each box.
- Provision of one row 1/2 hook inside small box.
- Front side with clear fascia with border frame.
- No of Boxes 24no (6 Column x 4 Row)
- Pre drilled hole on back side of box to mount on base plate with wall mounting arrangement on back side.
- All the boxes fixed on powder coated mild steel base plate with wall mounting arrangement on back side
- Label on individual box with box no + key documentation label on top of plate.
- **Color** Yellow or any color as per quantity.

#### KRM LOTO – LOCKOUT KEY & DOCUMENTATION BOX (24 BOXES WITH 1 LOCKING HOOK)

- KRM LOTO Key and documentation box comprising of 24 small boxes with 1 in built Locking hook.
- Made from mild steel with duly phosphate powder coated.
- Resistant to corrosion.
- Size of individual small box 100 mm x 75 mm x 50 mm.
- Weight of individual small box <u>+</u>300 gram
- Total size of plate 565 x 627 mm
- Provision of one slots for locking purpose on each box.
- Provision of one row 1/2 hook inside small box.
- Front side with clear fascia with border frame.
- No of Boxes 24no (6 Column x 4 Row)
- Pre drilled hole on back side of box to mount on base plate with wall mounting arrangement on back side.
- All the boxes fixed on powder coated mild steel base plate with wall mounting arrangement on back side
- Label on individual box with box no + key documentation label on top of plate.
- Color Yellow or any color as per quantity.

#### KRM LOTO – LOCKOUT KEY & DOCUMENTATION BOX (30 BOXES WITH 3 LOCKING HOOKS)

- KRM LOTO Key and documentation box comprising of 30 small boxes with 3 in built Locking hooks.
- Made from mild steel with duly phosphate powder coated.
- Resistant to corrosion.
- Size of individual small box 100 mm x 75 mm x 50 mm.
- Weight of individual small box +300 gram
- Total size of plate 590 x 627 mm
- Provision of three slots for locking purpose on each box.
- Provision of one row 1/2 hook inside small box.
- Front side with clear fascia with border frame.
- No of Boxes 30no (6 Column x 5 Row)
- Pre drilled hole on back side of box to mount on base plate with wall mounting arrangement on back side.
- All the boxes fixed on powder coated mild steel base plate with wall mounting arrangement on back side
- Label on individual box with box no + key documentation label on top of plate.
- Color Yellow or any color as per quantity.

#### KRM LOTO – LOCKOUT KEY & DOCUMENTATION BOX (30 BOXES WITH 1 LOCKING HOOK)

- KRM LOTO Key and documentation box comprising of 30 small boxes with 1 in built Locking hook.
- Made from mild steel with duly phosphate powder coated.
- Resistant to corrosion.
- Size of individual small box 100 mm x 75 mm x 50 mm.
- Weight of individual small box +300 gram
- Total size of plate 590 x 627 mm
- Provision of one slots for locking purpose on each box.
- Provision of one row 1/2 hook inside small box.
- Front side with clear fascia with border frame.
- No of Boxes 30no (6 Column x 5 Row)
- Pre drilled hole on back side of box to mount on base plate with wall mounting arrangement on back side.
- All the boxes fixed on powder coated mild steel base plate with wall mounting arrangement on back side
- Label on individual box with box no + key documentation label on top of plate.
- Color Yellow or any color as per quantity.

#### KRM LOTO – LOCKOUT KEY & DOCUMENTATION BOX (48 BOXES WITH 3 LOCKING HOOKS)

- KRM LOTO Key and documentation box comprising of 48 small boxes with 3 in built Locking hooks.
- Made from mild steel with duly phosphate powder coated.
- Resistant to corrosion.
- Size of individual small box 100 mm x 75 mm x 50 mm.
- Weight of individual small box +300 gram
- Total size of plate 816 x 828 mm
- Provision of three slots for locking purpose on each box.
- Provision of one row 1/2 hook inside small box.
- Front side with clear fascia with border frame.
- No of Boxes 48no (8 Column x 6 Row)
- Pre drilled hole on back side of box to mount on base plate with wall mounting arrangement on back side.
- All the boxes fixed on powder coated mild steel base plate with wall mounting arrangement on back side
- Label on individual box with box no + key documentation label on top of plate.
- Color Yellow or any color as per quantity.

#### KRM LOTO – LOCKOUT KEY & DOCUMENTATION BOX (48 BOXES WITH 1 LOCKING HOOK)

- KRM LOTO Key and documentation box comprising of 48 small boxes with 1 in built Locking hooks.
- Made from mild steel with duly phosphate powder coated.
- Resistant to corrosion.
- Size of individual small box 100 mm x 75 mm x 50 mm.
- Weight of individual small box +300 gram
- Total size of plate 816 x 828 mm
- Provision of one slots for locking purpose on each box.
- Provision of one row 1/2 hook inside small box.
- Front side with clear fascia with border frame.
- No of Boxes 48no (8 Column x 6 Row)
- Pre drilled hole on back side of box to mount on base plate with wall mounting arrangement on back side.
- All the boxes fixed on powder coated mild steel base plate with wall mounting arrangement on back side
- Label on individual box with box no + key documentation label on top of plate.
- Color Yellow or any color as per quantity. Can install multiple boxes like 8/12/15/16/20/24/30/48 on one platform with different combination NOTE : BOX & BASE PLATE WILL BE PACKED SEPARATELY FOR SAFE TRANSIT.