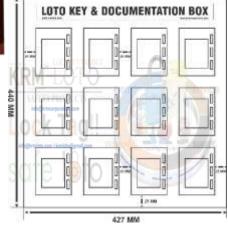

#### KRM LOTO – LOCKOUT KEY & DOCUMENTATION BOX (12 BOXES WITH 3 LOCKING HOOKS)

- KRM LOTO Key and documentation box comprising of 12 small boxes with 3 in built Locking hooks.
- Made from mild steel with duly phosphate powder coated.
- Resistant to corrosion.
- Size of individual small box 100 mm x 75 mm x 50 mm.
- Weight of individual small box +300 gram
- Total size of plate 440 x 427 mm
- Provision of three slots for locking purpose on each box.
- Provision of one row 1/2 hook inside small box.
- Front side with clear fascia with border frame.
- No of Boxes 12no (4 Column x 3 Row)
- Pre drilled hole on back side of box to mount on base plate with wall mounting arrangement on back side.
- All the boxes fixed on powder coated mild steel base plate with wall mounting arrangement on back side
- Label on individual box with box no + key documentation label on top of plate.
- Color Yellow or any color as per quantity.

Can install multiple boxes like 8/12/15/16/20/24/30/48 on one platform with different combination NOTE : BOX & BASE PLATE WILL BE PACKED SEPARATELY FOR SAFE TRANSIT.