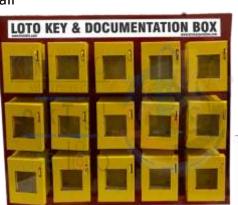

#### KRM LOTO – LOCKOUT KEY & DOCUMENTATION BOX (15 BOXES WITH 3 LOCKING HOOKS)

- KRM LOTO Key and documentation box comprising of 15 small boxes with 3 in built Locking hooks.
- Made from mild steel with duly phosphate powder coated.
- Resistant to corrosion.
- Size of individual small box 100 mm x 75 mm x 50 mm.
- Weight of individual small box +300 gram
- Total size of plate 440 x 527 mm
- Provision of three slots for locking purpose on each box.
- Provision of one row 1/2 hook inside small box.
- Front side with clear fascia with border frame.
- No of Boxes 15no (5 Column x 3 Row)
- Pre drilled hole on back side of box to mount on base plate with wall mounting arrangement on back side.
- All the boxes fixed on powder coated mild steel base plate with wall mounting arrangement on back side
- Label on individual box with box no + key documentation label on top of plate.
- Color Yellow or any color as per quantity. Can install multiple boxes like 8/12/15/16/20/24/30/48 on one platform with different combination NOTE : BOX & BASE PLATE WILL BE PACKED SEPARATELY FOR SAFE TRANSIT.

#### KRM LOTO – LOCKOUT KEY & DOCUMENTATION BOX (15 BOXES WITH 1 LOCKING HOOK)

- KRM LOTO Key and documentation box comprising of 15 small boxes with 1 in built Locking hooks.
- Made from mild steel with duly phosphate powder coated.
- Resistant to corrosion.
- Size of individual small box 100 mm x 75 mm x 50 mm.
- Weight of individual small box +300 gram
- Total size of plate 440 x 527 mm
- Provision of one slots for locking purpose on each box.
- Provision of one row 1/2 hook inside small box.
- Front side with clear fascia with border frame.
- No of Boxes 15no (5 Column x 3 Row)
- Pre drilled hole on back side of box to mount on base plate with wall mounting arrangement on back side.
- All the boxes fixed on powder coated mild steel base plate with wall mounting arrangement on back side
- Label on individual box with box no + key documentation label on top of plate.
- Color Yellow or any color as per quantity. Can install multiple boxes like 8/12/15/16/20/24/30/48 on one platform with different combination NOTE : BOX & BASE PLATE WILL BE PACKED SEPARATELY FOR SAFE TRANSIT.