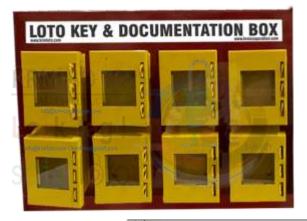

#### KRM LOTO – LOCKOUT KEY & DOCUMENTATION BOX (8 BOXES WITH 3 LOCKING HOOKS)

- KRM LOTO Key and documentation box comprising of 8 small boxes with 3 in built Locking hooks.
- Made from mild steel with duly phosphate powder coated.
- Resistant to corrosion.
- Size of individual small box 100 mm x 75 mm x 50 mm.
- Weight of individual small box +300 gram
- Total size of plate 314 x 427 mm
- Provision of three slots for locking purpose on each box.
- Provision of one row 1/2 hook inside small box.
- Front side with clear fascia with border frame.
- No of Boxes 8no (4 Column x 2 Row)
- Pre drilled hole on back side of box to mount on base plate with wall mounting arrangement on back side.
- All the boxes fixed on powder coated mild steel base plate with wall mounting arrangement on back side
- Label on individual box with box no + key documentation label on top of plate.
- Color Yellow or any color as per quantity. Can install multiple boxes like 8/12/15/16/20/24/30/48 on one platform with different combination NOTE : BOX & BASE PLATE WILL BE PACKED SEPARATELY FOR SAFE TRANSIT.

KRM-K-LKB-175-83