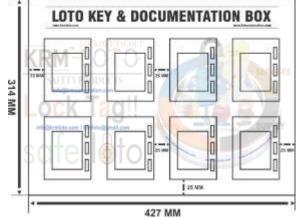

#### KRM LOTO – LOCKOUT KEY & DOCUMENTATION BOX (8 BOXES WITH 1 LOCKING HOOK)

- KRM LOTO Key and documentation box comprising of 8 small boxes with 1 in built Locking hook.
- Made from mild steel with duly phosphate powder coated.
- Resistant to corrosion.
- Size of individual small box 100 mm x 75 mm x 50 mm.
- Weight of individual small box +300 gram
- Total size of plate 314 x 427 mm
- Provision of one slots for locking purpose on each box.
- Provision of one row 1/2 hook inside small box.
- Front side with clear fascia with border frame.
- No of Boxes 8no (4 Column x 2 Row)
- Pre drilled hole on back side of box to mount on base plate with wall mounting arrangement on back side.
- All the boxes fixed on powder coated mild steel base plate with wall mounting arrangement on back side
- Label on individual box with box no + key documentation label on top of plate.
- **Color** Yellow or any color as per quantity.

Can install multiple boxes like 8/12/15/16/20/24/30/48 on one platform with different combination NOTE : BOX & BASE PLATE WILL BE PACKED SEPARATELY FOR SAFE TRANSIT.

### KRM-K-LKB-175-81