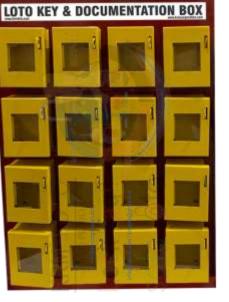

#### KRM LOTO – LOCKOUT KEY & DOCUMENTATION BOX (16 BOXES WITH 3 LOCKING HOOKS)

- KRM LOTO Key and documentation box comprising of 16 small boxes with 3 in built Locking hooks.
- Made from mild steel with duly phosphate powder coated.
- Resistant to corrosion.
- Size of individual small box 100 mm x 75 mm x 50 mm.
- Weight of individual small box +300 gram
- Total size of plate 565 x 427 mm
- Provision of three slots for locking purpose on each box.
- Provision of one row 1/2 hook inside small box.
- Front side with clear fascia with border frame.
- No of Boxes 16no (4 Column x 4 Row)
- Pre drilled hole on back side of box to mount on base plate with wall mounting arrangement on back side.
- All the boxes fixed on powder coated mild steel base plate with wall mounting arrangement on back side
- Label on individual box with box no + key documentation label on top of plate.
- Color Yellow or any color as per quantity.

Can install multiple boxes like 8/12/15/16/20/24/30/48 on one platform with different combination NOTE : BOX & BASE PLATE WILL BE PACKED SEPARATELY FOR SAFE TRANSIT.