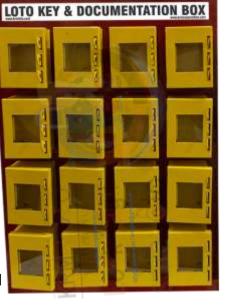

#### KRM LOTO – LOCKOUT KEY & DOCUMENTATION BOX (15 BOXES WITH 3 LOCKING HOOKS)

- KRM LOTO Key and documentation box comprising of 15 small boxes with 3 in built Locking hooks.
- Made from mild steel with duly phosphate powder coated.
- Resistant to corrosion.
- Size of individual small box 100 mm x 75 mm x 50 mm.
- Weight of individual small box +300 gram
- Total size of plate 440 x 527 mm
- Provision of three slots for locking purpose on each box.
- Provision of one row 1/2 hook inside small box.
- Front side with clear fascia with border frame.
- No of Boxes 15no (5 Column x 3 Row)
- Pre drilled hole on back side of box to mount on base plate with wall mounting arrangement on back side.
- All the boxes fixed on powder coated mild steel base plate with wall mounting arrangement on back side
- Label on individual box with box no + key documentation label on top of plate.
- Color Yellow or any color as per quantity. Can install multiple boxes like 8/12/15/16/20/24/30/48 on one platform with different combination NOTE : BOX & BASE PLATE WILL BE PACKED SEPARATELY FOR SAFE TRANSIT.

#### KRM LOTO – LOCKOUT KEY & DOCUMENTATION BOX (15 BOXES WITH 1 LOCKING HOOK)

- KRM LOTO Key and documentation box comprising of 15 small boxes with 1 in built Locking hooks.
- Made from mild steel with duly phosphate powder coated.
- Resistant to corrosion.
- Size of individual small box 100 mm x 75 mm x 50 mm.
- Weight of individual small box +300 gram
- Total size of plate 440 x 527 mm
- Provision of one slots for locking purpose on each box.
- Provision of one row 1/2 hook inside small box.
- Front side with clear fascia with border frame.
- No of Boxes 15no (5 Column x 3 Row)
- Pre drilled hole on back side of box to mount on base plate with wall mounting arrangement on back side.
- All the boxes fixed on powder coated mild steel base plate with wall mounting arrangement on back side
- Label on individual box with box no + key documentation label on top of plate.
- Color Yellow or any color as per quantity. Can install multiple boxes like 8/12/15/16/20/24/30/48 on one platform with different combination NOTE : BOX & BASE PLATE WILL BE PACKED SEPARATELY FOR SAFE TRANSIT.