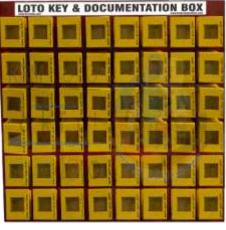

#### KRM LOTO – LOCKOUT KEY & DOCUMENTATION BOX (48 BOXES WITH 3 LOCKING HOOKS)

- KRM LOTO Key and documentation box comprising of 48 small boxes with 3 in built Locking hooks.
- Made from mild steel with duly phosphate powder coated.
- Resistant to corrosion.
- Size of individual small box 100 mm x 75 mm x 50 mm.
- Weight of individual small box +300 gram
- Total size of plate 816 x 828 mm
- Provision of three slots for locking purpose on each box.
- Provision of one row 1/2 hook inside small box.
- Front side with clear fascia with border frame.
- No of Boxes 48no (8 Column x 6 Row)
- Pre drilled hole on back side of box to mount on base plate with wall mounting arrangement on back side.
- All the boxes fixed on powder coated mild steel base plate with wall mounting arrangement on back side
- Label on individual box with box no + key documentation label on top of plate.
- Color Yellow or any color as per quantity.

Can install multiple boxes like 8/12/15/16/20/24/30/48 on one platform with different combination NOTE : BOX & BASE PLATE WILL BE PACKED SEPARATELY FOR SAFE TRANSIT.