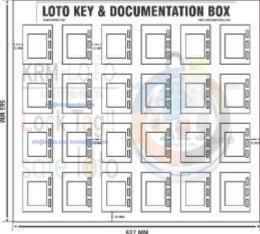

#### KRM LOTO – LOCKOUT KEY & DOCUMENTATION BOX (20 BOXES WITH 3 LOCKING HOOKS)

- KRM LOTO Key and documentation box comprising of 20 small boxes with 3 in built Locking hooks.
- Made from mild steel with duly phosphate powder coated.
- Resistant to corrosion.
- Size of individual small box 100 mm x 75 mm x 50 mm.
- Weight of individual small box +300 gram
- Total size of plate 565 x 527 mm
- Provision of three slots for locking purpose on each box.
- Provision of one row 1/2 hook inside small box.
- Front side with clear fascia with border frame.
- No of Boxes 20no (5 Column x 4 Row)
- Pre drilled hole on back side of box to mount on base plate with wall mounting arrangement on back side.
- All the boxes fixed on powder coated mild steel base plate with wall mounting arrangement on back side
- Label on individual box with box no + key documentation label on top of plate.
- Color Yellow or any color as per quantity.

#### KRM LOTO – LOCKOUT KEY & DOCUMENTATION BOX (20 BOXES WITH 1 LOCKING HOOK)

- KRM LOTO Key and documentation box comprising of 20 small boxes with 1 in built Locking hook.
- Made from mild steel with duly phosphate powder coated.
- Resistant to corrosion.
- Size of individual small box 100 mm x 75 mm x 50 mm.
- Weight of individual small box +300 gram
- Total size of plate 565 x 527 mm
- Provision of one slots for locking purpose on each box.
- Provision of one row 1/2 hook inside small box.
- Front side with clear fascia with border frame.
- No of Boxes 20no (5 Column x 4 Row)
- Pre drilled hole on back side of box to mount on base plate with wall mounting arrangement on back side.
- All the boxes fixed on powder coated mild steel base plate with wall mounting arrangement on back side
- Label on individual box with box no + key documentation label on top of plate.
- Color Yellow or any color as per quantity.