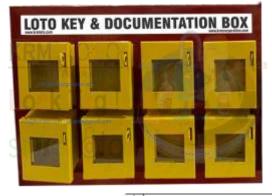

#### KRM LOTO – LOCKOUT KEY & DOCUMENTATION BOX (8 BOXES WITH 3 LOCKING HOOKS)

- KRM LOTO Key and documentation box comprising of 8 small boxes with 3 in built Locking hooks.
- Made from mild steel with duly phosphate powder coated.
- Resistant to corrosion.
- Size of individual small box 100 mm x 75 mm x 50 mm.
- Weight of individual small box +300 gram
- Total size of plate 314 x 427 mm
- Provision of three slots for locking purpose on each box.
- Provision of one row 1/2 hook inside small box.
- Front side with clear fascia with border frame.
- No of Boxes 8no (4 Column x 2 Row)
- Pre drilled hole on back side of box to mount on base plate with wall mounting arrangement on back side.
- All the boxes fixed on powder coated mild steel base plate with wall mounting arrangement on back side
- Label on individual box with box no + key documentation label on top of plate.
- Color Yellow or any color as per quantity. Can install multiple boxes like 8/12/15/16/20/24/30/48 on one platform with different combination NOTE : BOX & BASE PLATE WILL BE PACKED SEPARATELY FOR SAFE TRANSIT.

KRM-K-LKB-175-83