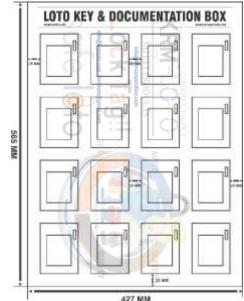

#### KRM LOTO – LOCKOUT KEY & DOCUMENTATION BOX (16 BOXES WITH 1 LOCKING HOOK)

- KRM LOTO Key and documentation box comprising of 16 small boxes with 1 in built Locking hook.
- Made from mild steel with duly phosphate powder coated.
- Resistant to corrosion.
- Size of individual small box 100 mm x 75 mm x 50 mm.
- Weight of individual small box +300 gram
- Total size of plate 565 x 427 mm
- Provision of one slots for locking purpose on each box.
- Provision of one row 1/2 hook inside small box.
- Front side with clear fascia with border frame.
- No of Boxes 16no (4 Column x 4 Row)
- Pre drilled hole on back side of box to mount on base plate with wall mounting arrangement on back side.
- All the boxes fixed on powder coated mild steel base plate with wall mounting arrangement on back side
- Label on individual box with box no + key documentation label on top of plate.
- **Color** Yellow or any color as per quantity.

Can install multiple boxes like 8/12/15/16/20/24/30/48 on one platform with different combination NOTE : BOX & BASE\_PLATE WILL BE PACKED SEPARATELY FOR SAFE TRANSIT.