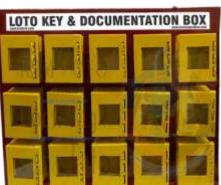

#### KRM LOTO – LOCKOUT KEY & DOCUMENTATION BOX (15 BOXES WITH 3 LOCKING HOOKS)

- KRM LOTO Key and documentation box comprising of 15 small boxes with 3 in built Locking hooks.
- Made from mild steel with duly phosphate powder coated.
- Resistant to corrosion.
- Size of individual small box 100 mm x 75 mm x 50 mm.
- Weight of individual small box +300 gram
- Total size of plate 440 x 527 mm
- Provision of three slots for locking purpose on each box.
- Provision of one row 1/2 hook inside small box.
- Front side with clear fascia with border frame.
- No of Boxes 15no (5 Column x 3 Row)
- Pre drilled hole on back side of box to mount on base plate with wall mounting arrangement on back side.
- All the boxes fixed on powder coated mild steel base plate with wall mounting arrangement on back side
- Label on individual box with box no + key documentation label on top of plate.
- Color Yellow or any color as per quantity. Can install multiple boxes like 8/12/15/16/20/24/30/48 on one platform with different combination NOTE : BOX & BASE PLATE WILL BE PACKED SEPARATELY FOR SAFE TRANSIT.

#### KRM LOTO – LOCKOUT KEY & DOCUMENTATION BOX (15 BOXES WITH 1 LOCKING HOOK)

- KRM LOTO Key and documentation box comprising of 15 small boxes with 1 in built Locking hooks.
- Made from mild steel with duly phosphate powder coated.
- Resistant to corrosion.
- Size of individual small box 100 mm x 75 mm x 50 mm.
- Weight of individual small box +300 gram
- Total size of plate 440 x 527 mm
- Provision of one slots for locking purpose on each box.
- Provision of one row 1/2 hook inside small box.
- Front side with clear fascia with border frame.
- No of Boxes 15no (5 Column x 3 Row)
- Pre drilled hole on back side of box to mount on base plate with wall mounting arrangement on back side.
- All the boxes fixed on powder coated mild steel base plate with wall mounting arrangement on back side
- Label on individual box with box no + key documentation label on top of plate.
- Color Yellow or any color as per quantity. Can install multiple boxes like 8/12/15/16/20/24/30/48 on one platform with different combination NOTE : BOX & BASE PLATE WILL BE PACKED SEPARATELY FOR SAFE TRANSIT.