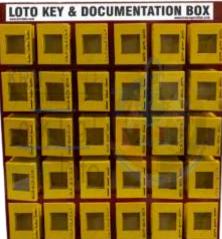

#### KRM LOTO – LOCKOUT KEY & DOCUMENTATION BOX (24 BOXES WITH 3 LOCKING HOOKS)

- KRM LOTO Key and documentation box comprising of 24 small boxes with 3 in built Locking hooks.
- Made from mild steel with duly phosphate powder coated.
- Resistant to corrosion.
- Size of individual small box 100 mm x 75 mm x 50 mm.
- Weight of individual small box +300 gram
- Total size of plate 565 x 627 mm
- Provision of three slots for locking purpose on each box.
- Provision of one row 1/2 hook inside small box.
- Front side with clear fascia with border frame.
- No of Boxes 24no (6 Column x 4 Row)
- Pre drilled hole on back side of box to mount on base plate with wall mounting arrangement on back side.
- All the boxes fixed on powder coated mild steel base plate with wall mounting arrangement on back side
- Label on individual box with box no + key documentation label on top of plate.
- **Color** Yellow or any color as per quantity.

Can install multiple boxes like 8/12/15/16/20/24/30/48 on one platform with different combination NOTE : BOX & BASE PLATE WILL BE PACKED SEPARATELY FOR SAFE TRANSIT.