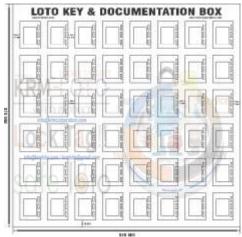

#### KRM LOTO – LOCKOUT KEY & DOCUMENTATION BOX (48 BOXES WITH 3 LOCKING HOOKS)

- KRM LOTO Key and documentation box comprising of 48 small boxes with 3 in built Locking hooks.
- Made from mild steel with duly phosphate powder coated.
- Resistant to corrosion.
- Size of individual small box 100 mm x 75 mm x 50 mm.
- Weight of individual small box +300 gram
- Total size of plate 816 x 828 mm
- Provision of three slots for locking purpose on each box.
- Provision of one row 1/2 hook inside small box.
- Front side with clear fascia with border frame.
- No of Boxes 48no (8 Column x 6 Row)
- Pre drilled hole on back side of box to mount on base plate with wall mounting arrangement on back side.
- All the boxes fixed on powder coated mild steel base plate with wall mounting arrangement on back side
- Label on individual box with box no + key documentation label on top of plate.
- Color Yellow or any color as per quantity.

Can install multiple boxes like 8/12/15/16/20/24/30/48 on one platform with different combination NOTE : BOX & BASE PLATE WILL BE PACKED SEPARATELY FOR SAFE TRANSIT.