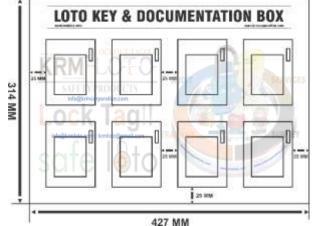

#### KRM LOTO – LOCKOUT KEY & DOCUMENTATION BOX (8 BOXES WITH 3 LOCKING HOOKS)

- KRM LOTO Key and documentation box comprising of 8 small boxes with 3 in built Locking hooks.
- Made from mild steel with duly phosphate powder coated.
- Resistant to corrosion.
- Size of individual small box 100 mm x 75 mm x 50 mm.
- Weight of individual small box +300 gram
- Total size of plate 314 x 427 mm
- Provision of three slots for locking purpose on each box.
- Provision of one row 1/2 hook inside small box.
- Front side with clear fascia with border frame.
- No of Boxes 8no (4 Column x 2 Row)
- Pre drilled hole on back side of box to mount on base plate with wall mounting arrangement on back side.
- All the boxes fixed on powder coated mild steel base plate with wall mounting arrangement on back side
- Label on individual box with box no + key documentation label on top of plate.
- Color Yellow or any color as per quantity. Can install multiple boxes like 8/12/15/16/20/24/30/48 on one platform with different combination NOTE : BOX & BASE PLATE WILL BE PACKED SEPARATELY FOR SAFE TRANSIT.

KRM-K-LKB-175-83