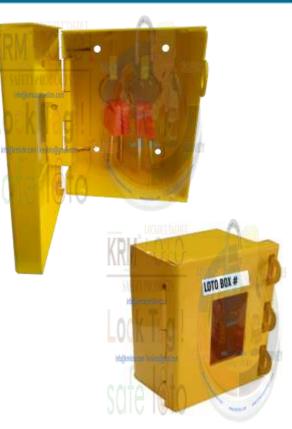

#### KRM LOTO – LOCKOUT KEY & DOCUMENTATION BOX (8 BOXES WITH 3 LOCKING HOOKS)

- KRM LOTO Key and documentation box comprising of 8 small boxes with 3 in built Locking hooks.
- Made from mild steel with duly phosphate powder coated.
- Resistant to corrosion.
- Size of individual small box 100 mm x 75 mm x 50 mm.
- Weight of individual small box +300 gram
- Total size of plate 314 x 427 mm
- Provision of three slots for locking purpose on each box.
- Provision of one row 1/2 hook inside small box.
- Front side with clear fascia with border frame.
- No of Boxes 8no (4 Column x 2 Row)
- Pre drilled hole on back side of box to mount on base plate with wall mounting arrangement on back side.
- All the boxes fixed on powder coated mild steel base plate with wall mounting arrangement on back side
- Label on individual box with box no + key documentation label on top of plate.
- Color Yellow or any color as per quantity. Can install multiple boxes like 8/12/15/16/20/24/30/48 on one platform with different combination NOTE : BOX & BASE PLATE WILL BE PACKED SEPARATELY FOR SAFE TRANSIT.

#### KRM LOTO – LOCKOUT KEY & DOCUMENTATION BOX (8 BOXES WITH 1 LOCKING HOOK)

- KRM LOTO Key and documentation box comprising of 8 small boxes with 1 in built Locking hook.
- Made from mild steel with duly phosphate powder coated.
- Resistant to corrosion.
- Size of individual small box 100 mm x 75 mm x 50 mm.
- Weight of individual small box +300 gram
- Total size of plate 314 x 427 mm
- Provision of one slots for locking purpose on each box.
- Provision of one row 1/2 hook inside small box.
- Front side with clear fascia with border frame.
- No of Boxes 8no (4 Column x 2 Row)
- Pre drilled hole on back side of box to mount on base plate with wall mounting arrangement on back side.
- All the boxes fixed on powder coated mild steel base plate with wall mounting arrangement on back side
- Label on individual box with box no + key documentation label on top of plate.
- **Color** Yellow or any color as per quantity.