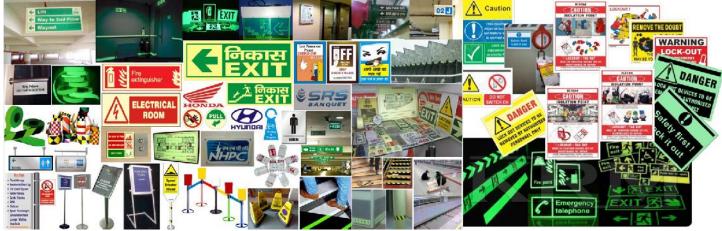

## **KRM SAFETY SIGNS**

KRM Produce Complete Range of lockout tagout System + Safety Products
Quality - Service-Commitment & Customer Satisfaction is KRM Motto
Providing - ATSS (AUDIT-TRAINING-SURVEY-SERVICES)

# MANDATORY SIGNS

lockout@krmcorporation.com, wadhwarajinder@gmail.com, krm.corp@yahoo.com, info@krmcorporation.com www.krmcorporation.com, www.lockout.in www.lockouttagouts.com, www.safetyloto.com

# MULTIPURPOSE SIGNS

lockout@krmcorporation.com, wadhwarajinder@gmail.com, krm.corp@yahoo.com, info@krmcorporation.com www.krmcorporation.com, www.lockout.in www.lockouttagouts.com, www.safetyloto.com

| G Ground Floor | DFS<br>India Sales    |
|----------------|-----------------------|
| 1 First Floor  | IT GDC                |
| 2 Second Floor | PG                    |
| 3 Third Floor  | GFS                   |
| 4 Fourth Floor | Sales, GFS, Analytics |
| 5 Fifth Floor  | Customer Care         |
| 6 Sixth Floor  | Cafeteria             |
|                | Bunker Bed            |
|                | Doctors Room          |