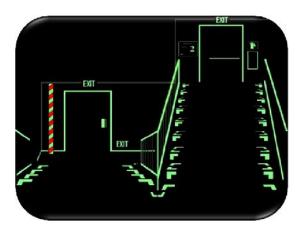

**Photo** luminescent (Glow – in dark sign)

#### Photo luminescent (Glow – in dark sign)

lockout@krmcorporation.com, wadhwarajinder@gmail.com, krm.corp@yahoo.com, info@krmcorporation.com www.krmcorporation.com, www.lockout.in www.lockouttagouts.com, www.safetyloto.com