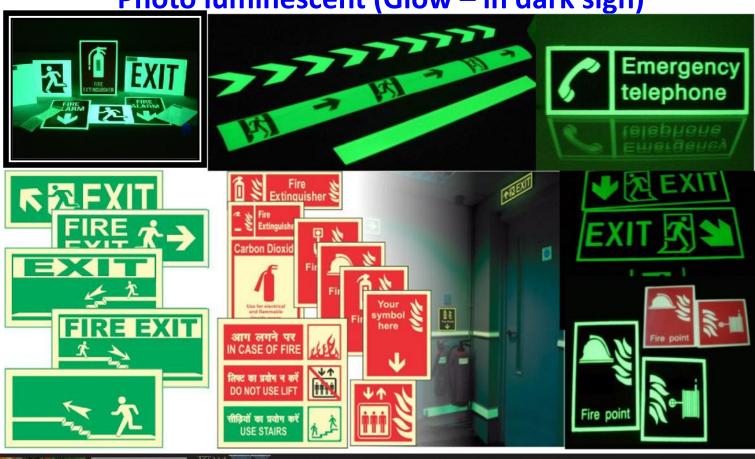

**Photo** luminescent (Glow – in dark sign)

#### Photo luminescent (Glow – in dark sign)

lockout@krmcorporation.com, wadhwarajinder@gmail.com, krm.corp@yahoo.com, info@krmcorporation.com www.krmcorporation.com, www.lockout.in www.lockouttagouts.com, www.safetyloto.com