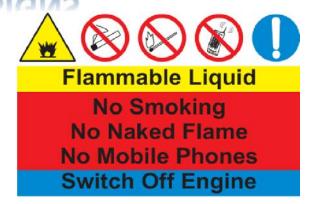

## **KRM SAFETY SIGNS**

KRM Produce Complete Range of lockout tagout System + Safety Products
Quality - Service-Commitment & Customer Satisfaction is KRM Motto
Providing - ATSS (AUDIT-TRAINING-SURVEY-SERVICES)