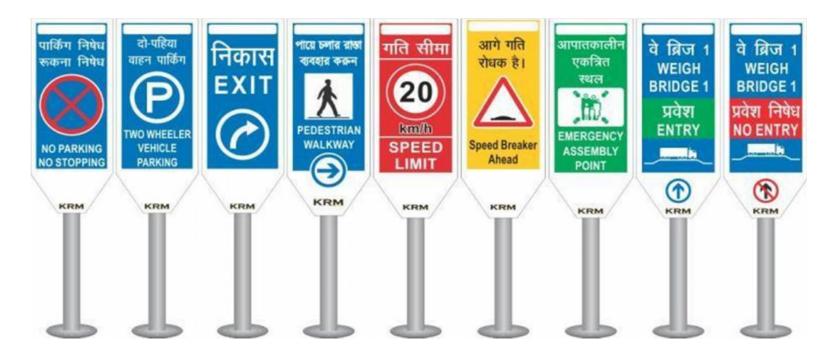

| FIRE STATION           | 44333, 44222 | 242126     |
| +                       | FIRST AID              | 45287        | 242092     |
| <b>€</b>                | AMBULANCE              | 45297        | 242298     |
| 2                       | HOSPITAL               | 22437        | 233238     |
| 0                       | SAFETY                 | 45244, 45285 | 242092     |
| Site I                  | Emergency Co-ordinator | 45217        | 242083     |
| -                       | C.I.S.F                | 44347, 44302 | 242145     |











lockout@krmcorporation.com, wadhwarajinder@gmail.com, krm.corp@yahoo.com, info@krmcorporation.com www.krmcorporation.com, www.lockout.in www.lockouttagouts.com, www.safetyloto.com













#### **Modular Post Reflective Signs**









## For more details,

Please contact:

E-mail: info@krmcorporation.com

Mobile no.: 00 91 9810 291 381,