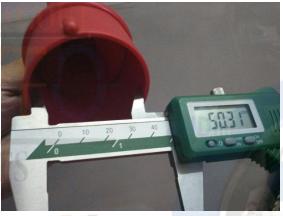

## KRM LOTO – PIN AND SLEEVE LOCKOUT

- Material Made of Polypropylene.
- Lockout is inserted into the FEMALE SOCKET, bring over the socket flap to hold it and lockout with suitable padlock and hasp.
- Simple design and easy to use at workplace for lockout.
- Size (KRM-K-PSL-1) Lockout body inner diameter 39.07 mm, outer diameter 43.29 which is suitable for mini size industrial socket.
- Size (KRM-K-PSL-2) Lockout body Inner diameter 50.31 mm, outer diameter 55.03 mm which is suitable for mini and middle size industrial socket.
- Size (KRM-K-PSL-3) Lockout body inner diameter 53.03 mm, outer diameter 58.09 mm which is suitable for middle size industrial socket.
- Size (KRM-K-PSL-4) Lockout body inner diameter 63 mm, outer
- diameter 68 mm which is suitable for middle and large size industrial socket.
- Size (KRM-K-PSL-5) Lockout body inner diameter 73 mm, outer diameter 78 mm which is suitable for large size industrial socket.
- Applicable to all kinds of large, middle and mini size industrial sockets.
- Can make customized LOGO depending on the quantity required.
- **Color** Red or as per quantity required.