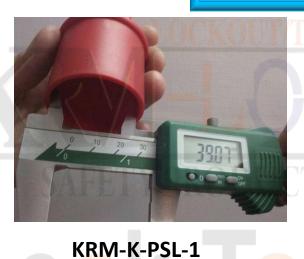

## KRM LOTO – PIN AND SLEEVE LOCKOUT

- Material Made of Polypropylene.
- Lockout is inserted into the FEMALE SOCKET, bring over the socket flap to hold it and lockout with suitable padlock and hasp.
- Simple design and easy to use at workplace for lockout.
- Size (KRM-K-PSL-1) Lockout body inner diameter 39.07 mm, outer diameter 43.29 which is suitable for mini size industrial socket.
- Size (KRM-K-PSL-2) Lockout body Inner diameter 50.31 mm, outer diameter 55.03 mm which is suitable for mini and middle size industrial socket.
- Size (KRM-K-PSL-3) Lockout body inner diameter 53.03 mm, outer diameter 58.09 mm which is suitable for middle size industrial socket.
- Size (KRM-K-PSL-4) Lockout body inner diameter 63 mm, outer
- diameter 68 mm which is suitable for middle and large size industrial socket.
- Size (KRM-K-PSL-5) Lockout body inner diameter 73 mm, outer diameter 78 mm which is suitable for large size industrial socket.
- Applicable to all kinds of large, middle and mini size industrial sockets.
- Can make customized LOGO depending on the quantity required.
- **Color** Red or as per quantity required.