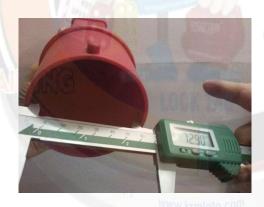

## KRM LOTO – PIN AND SLEEVE LOCKOUT

- Material Made of Polypropylene.
- Lockout is inserted into the FEMALE SOCKET, bring over the socket flap to hold it and lockout with suitable padlock and hasp.
- Simple design and easy to use at workplace for lockout.
- Size (KRM-K-PSL-1) Lockout body inner diameter 39.07 mm, outer diameter 43.29 which is suitable for mini size industrial socket.
- Size (KRM-K-PSL-2) Lockout body Inner diameter 50.31 mm, outer diameter 55.03 mm which is suitable for mini and middle size industrial socket.
- Size (KRM-K-PSL-3) Lockout body inner diameter 53.03 mm, outer diameter 58.09 mm which is suitable for middle size industrial socket.
- Size (KRM-K-PSL-4) Lockout body inner diameter 63 mm, outer
- diameter 68 mm which is suitable for middle and large size industrial socket.
- Size (KRM-K-PSL-5) Lockout body inner diameter 73 mm, outer diameter 78 mm which is suitable for large size industrial socket.
- Applicable to all kinds of large, middle and mini size industrial sockets.
- Can make customized LOGO depending on the quantity required.
- **Color** Red or as per quantity required.