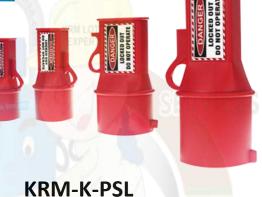

## KRM LOTO – PIN AND SLEEVE LOCKOUT

- Material Made of Polypropylene.
- Lockout is inserted into the FEMALE SOCKET, bring over the socket flap to hold it and lockout with suitable padlock and hasp.
- Simple design and easy to use at workplace for lockout.
- Size (KRM-K-PSL-1) Lockout body inner diameter 39.07 mm, outer diameter 43.29 which is suitable for mini size industrial socket.
- Size (KRM-K-PSL-2) Lockout body Inner diameter 50.31 mm, outer diameter 55.03 mm which is suitable for mini and middle size industrial socket.
- Size (KRM-K-PSL-3) Lockout body inner diameter 53.03 mm, outer diameter 58.09 mm which is suitable for middle size industrial socket.
- Size (KRM-K-PSL-4) Lockout body inner diameter 63 mm, outer
- diameter 68 mm which is suitable for middle and large size industrial socket.
- Size (KRM-K-PSL-5) Lockout body inner diameter 73 mm, outer diameter 78 mm which is suitable for large size industrial socket.
- Applicable to all kinds of large, middle and mini size industrial sockets.
- Can make customized LOGO depending on the quantity required.
- **Color** Red or as per quantity required.

## KRM LOTO – PIN AND SLEEVE LOCKOUT

KRM-K-PSL-3

KRM-K-PSL-4

KRM-K-PSL-5