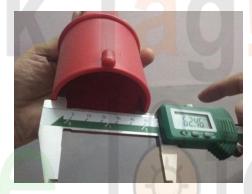

## KRM LOTO – PIN AND SLEEVE LOCKOUT

- Material Made of Polypropylene.
- Lockout is inserted into the FEMALE SOCKET, bring over the socket flap to hold it and lockout with suitable padlock and hasp.
- Simple design and easy to use at workplace for lockout.
- Size (KRM-K-PSL-1) Lockout body inner diameter 39.07 mm, outer diameter 43.29 which is suitable for mini size industrial socket.
- Size (KRM-K-PSL-2) Lockout body Inner diameter 50.31 mm, outer diameter 55.03 mm which is suitable for mini and middle size industrial socket.
- Size (KRM-K-PSL-3) Lockout body inner diameter 53.03 mm, outer diameter 58.09 mm which is suitable for middle size industrial socket.
- Size (KRM-K-PSL-4) Lockout body inner diameter 63 mm, outer
- diameter 68 mm which is suitable for middle and large size industrial socket.
- Size (KRM-K-PSL-5) Lockout body inner diameter 73 mm, outer diameter 78 mm which is suitable for large size industrial socket.
- Applicable to all kinds of large, middle and mini size industrial sockets.
- Can make customized LOGO depending on the quantity required.
- **Color** Red or as per quantity required.