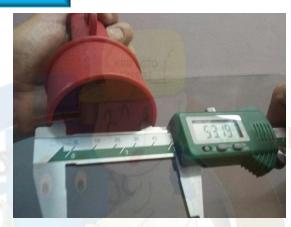

## KRM LOTO – PIN AND SLEEVE LOCKOUT

- Material Made of Polypropylene.
- Lockout is inserted into the FEMALE SOCKET, bring over the socket flap to hold it and lockout with suitable padlock and hasp.
- Simple design and easy to use at workplace for lockout.
- Size (KRM-K-PSL-1) Lockout body inner diameter 39.07 mm, outer diameter 43.29 which is suitable for mini size industrial socket.
- Size (KRM-K-PSL-2) Lockout body Inner diameter 50.31 mm, outer diameter 55.03 mm which is suitable for mini and middle size industrial socket.
- Size (KRM-K-PSL-3) Lockout body inner diameter 53.03 mm, outer diameter 58.09 mm which is suitable for middle size industrial socket.
- Size (KRM-K-PSL-4) Lockout body inner diameter 63 mm, outer
- diameter 68 mm which is suitable for middle and large size industrial socket.
- Size (KRM-K-PSL-5) Lockout body inner diameter 73 mm, outer diameter 78 mm which is suitable for large size industrial socket.
- Applicable to all kinds of large, middle and mini size industrial sockets.
- Can make customized LOGO depending on the quantity required.
- **Color** Red or as per quantity required.