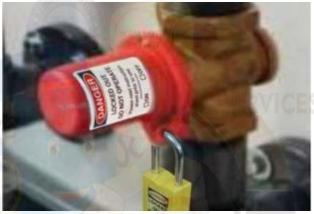

### **PLUG VALVE LOCKOUT**

- Plug Valve Lockout is the main lockout device used to effortlessly and successfully secure a physically activated attachment valve with a stem width between 23 mm 35 mm.
- The base of the lockout device can be set up once connected, and by and large does not meddle with valve actuation by torque or removable handle.
- Material Poly Propylene
- Can be used at temperature at 31°C 93°C.
- Adequately reasonable for the valves which are hard to lockout.
- Available in different sizes
- KRM-K-PVL-01 Suitable for valves with a stem diameter for 22 mm
- KRM-K-PVL-02 Suitable for valves with a stem diameter for 23 mm –
   34 mm
- KRM-K-PVL-03 Suitable for valves with a stem diameter for 44 mm –
   53 mm
- KRM-K-PVL-04 Suitable for valves with a stem diameter for 55 mm 63 mm
- Color Red or any color make as per volume.

# PLUG VALVE LOCKOUT

Plug Valve Lockout is the main lockout device used to effortlessly and successfully secure a physically activated attachment valve with a stem width between 23 mm - 35 mm.

- The base of the lockout device can be set up once connected, and by and large does not meddle with valve actuation by torque or removable handle.
- Material Poly Propylene
- Can be used at temperature at 31°C 93°C.
- Adequately reasonable for the valves which are hard to lockout,
- Available in different sizes

KRM-K-PVL-01 - Suitable for valves with a stem diameter for 22 mm

KRM-K-PVL-02 - Suitable for valves with a stem diameter for 23 mm - 34 mm

KRM-K-PVL-03 - Suitable for valves with a stem diameter for 44 mm - 53 mm

KRM-K-PVL-04 - Suitable for valves with a stem diameter for 55 mm - 63 mm

Color - Red or any color make as per volume.

KRM-K-PVL

KRMCORPORATION

KM Safetech Private Limited

M: 00 91 9810 291 381, 8800 544 881, T: 00 91 129 - 4021 381