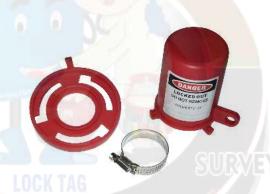

### **PLUG VALVE LOCKOUT**

- Plug Valve Lockout is the main lockout device used to effortlessly and successfully secure a physically activated attachment valve with a stem width between 23 mm 35 mm.
- The base of the lockout device can be set up once connected, and by and large does not meddle with valve actuation by torque or removable handle.
- Material Poly Propylene
- Can be used at temperature at 31°C 93°C.
- Adequately reasonable for the valves which are hard to lockout.
- Available in different sizes
- KRM-K-PVL-01 Suitable for valves with a stem diameter for 22 mm
- KRM-K-PVL-02 Suitable for valves with a stem diameter for 23 mm –
   34 mm
- KRM-K-PVL-03 Suitable for valves with a stem diameter for 44 mm –
   53 mm
- KRM-K-PVL-04 Suitable for valves with a stem diameter for 55 mm 63 mm
- Color Red or any color make as per volume.

# PLUG VALVE LOCKOUT

Plug Valve Lockout is the main lockout device used to effortlessly and successfully secure a physically activated attachment valve with a stem width between 23 mm - 35 mm.

- The base of the lockout device can be set up once connected, and by and large does not meddle with valve actuation by torque or removable handle.
- Material Poly Propylene
- Can be used at temperature at 31°C 93°C.
- Adequately reasonable for the valves which are hard to lockout,
- Available in different sizes

KRM-K-PVL-01 - Suitable for valves with a stem diameter for 22 mm

KRM-K-PVL-02 - Suitable for valves with a stem diameter for 23 mm - 34 mm

KRM-K-PVL-03 - Suitable for valves with a stem diameter for 44 mm - 53 mm

KRM-K-PVL-04 - Suitable for valves with a stem diameter for 55 mm - 63 mm

Color - Red or any color make as per volume.

KRM-K-PVL

KRMCORPORATION

KM Safetech Private Limited

M: 00 91 9810 291 381, 8800 544 881, T: 00 91 129 - 4021 381