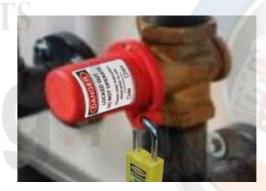

### **PLUG VALVE LOCKOUT**

- Plug Valve Lockout is the main lockout device used to effortlessly and successfully secure a physically activated attachment valve with a stem width between 23 mm 35 mm.
- The base of the lockout device can be set up once connected, and by and large does not meddle with valve actuation by torque or removable handle.
- Material Poly Propylene
- Can be used at temperature at 31°C 93°C.
- Adequately reasonable for the valves which are hard to lockout.
- Available in different sizes
- KRM-K-PVL-01 Suitable for valves with a stem diameter for 22 mm
- KRM-K-PVL-02 Suitable for valves with a stem diameter for 23 mm –
   34 mm
- KRM-K-PVL-03 Suitable for valves with a stem diameter for 44 mm –
   53 mm
- KRM-K-PVL-04 Suitable for valves with a stem diameter for 55 mm 63 mm
- Color Red or any color make as per volume.

# PLUG VALVE LOCKOUT

Plug Valve Lockout is the main lockout device used to effortlessly and successfully secure a physically activated attachment valve with a stem width between 23 mm - 35 mm.

- The base of the lockout device can be set up once connected, and by and large does not meddle with valve actuation by torque or removable handle.
- Material Poly Propylene
- Can be used at temperature at 31°C 93°C.
- Adequately reasonable for the valves which are hard to lockout,
- Available in different sizes

KRM-K-PVL-01 - Suitable for valves with a stem diameter for 22 mm

KRM-K-PVL-02 - Suitable for valves with a stem diameter for 23 mm - 34 mm

KRM-K-PVL-03 - Suitable for valves with a stem diameter for 44 mm - 53 mm

KRM-K-PVL-04 - Suitable for valves with a stem diameter for 55 mm - 63 mm

Color - Red or any color make as per volume.

KRM-K-PVL

KRMCORPORATION

KM Safetech Private Limited

M: 00 91 9810 291 381, 8800 544 881, T: 00 91 129 - 4021 381