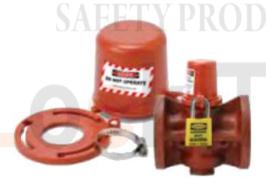

### **PLUG VALVE LOCKOUT**

- Plug Valve Lockout is the main lockout device used to effortlessly and successfully secure a physically activated attachment valve with a stem width between 23 mm 35 mm.
- The base of the lockout device can be set up once connected, and by and large does not meddle with valve actuation by torque or removable handle.
- Material Poly Propylene
- Can be used at temperature at 31°C 93°C.
- Adequately reasonable for the valves which are hard to lockout.
- Available in different sizes
- KRM-K-PVL-01 Suitable for valves with a stem diameter for 22 mm
- KRM-K-PVL-02 Suitable for valves with a stem diameter for 23 mm –
   34 mm
- KRM-K-PVL-03 Suitable for valves with a stem diameter for 44 mm –
   53 mm
- KRM-K-PVL-04 Suitable for valves with a stem diameter for 55 mm 63 mm
- Color Red or any color make as per volume.

# PLUG VALVE LOCKOUT

Plug Valve Lockout is the main lockout device used to effortlessly and successfully secure a physically activated attachment valve with a stem width between 23 mm - 35 mm.

- The base of the lockout device can be set up once connected, and by and large does not meddle with valve actuation by torque or removable handle.
- Material Poly Propylene
- Can be used at temperature at 31°C 93°C.
- Adequately reasonable for the valves which are hard to lockout,
- Available in different sizes

KRM-K-PVL-01 - Suitable for valves with a stem diameter for 22 mm

KRM-K-PVL-02 - Suitable for valves with a stem diameter for 23 mm - 34 mm

KRM-K-PVL-03 - Suitable for valves with a stem diameter for 44 mm - 53 mm

KRM-K-PVL-04 - Suitable for valves with a stem diameter for 55 mm - 63 mm

Color - Red or any color make as per volume.

KRM-K-PVL

KRMCORPORATION

KM Safetech Private Limited

M: 00 91 9810 291 381, 8800 544 881, T: 00 91 129 - 4021 381