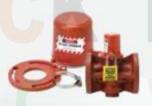

### **PLUG VALVE LOCKOUT**

- Plug Valve Lockout is the main lockout device used to effortlessly and successfully secure a physically activated attachment valve with a stem width between 23 mm 35 mm.
- The base of the lockout device can be set up once connected, and by and large does not meddle with valve actuation by torque or removable handle.
- Material Poly Propylene
- Can be used at temperature at 31°C 93°C.
- Adequately reasonable for the valves which are hard to lockout.
- Available in different sizes
- KRM-K-PVL-01 Suitable for valves with a stem diameter for 22 mm
- KRM-K-PVL-02 Suitable for valves with a stem diameter for 23 mm –
   34 mm
- KRM-K-PVL-03 Suitable for valves with a stem diameter for 44 mm –
   53 mm
- KRM-K-PVL-04 Suitable for valves with a stem diameter for 55 mm 63 mm
- Color Red or any color make as per volume.

# PLUG VALVE LOCKOUT

Plug Valve Lockout is the main lockout device used to effortlessly and successfully secure a physically activated attachment valve with a stem width between 23 mm - 35 mm.

- The base of the lockout device can be set up once connected, and by and large does not meddle with valve actuation by torque or removable handle.
- Material Poly Propylene
- Can be used at temperature at 31°C 93°C.
- Adequately reasonable for the valves which are hard to lockout,
- Available in different sizes

KRM-K-PVL-01 - Suitable for valves with a stem diameter for 22 mm

KRM-K-PVL-02 - Suitable for valves with a stem diameter for 23 mm - 34 mm

KRM-K-PVL-03 - Suitable for valves with a stem diameter for 44 mm - 53 mm

KRM-K-PVL-04 - Suitable for valves with a stem diameter for 55 mm - 63 mm

Color - Red or any color make as per volume.

KRM-K-PVL

KRMCORPORATION

KM Safetech Private Limited

M: 00 91 9810 291 381, 8800 544 881, T: 00 91 129 - 4021 381