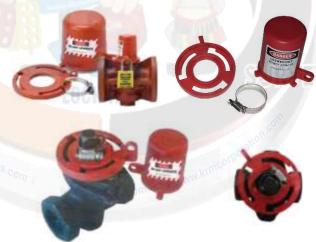

### **PLUG VALVE LOCKOUT**

- Plug Valve Lockout is the main lockout device used to effortlessly and successfully secure a physically activated attachment valve with a stem width between 23 mm 35 mm.
- The base of the lockout device can be set up once connected, and by and large does not meddle with valve actuation by torque or removable handle.
- Material Poly Propylene
- Can be used at temperature at 31°C 93°C.
- Adequately reasonable for the valves which are hard to lockout.
- Available in different sizes
- KRM-K-PVL-01 Suitable for valves with a stem diameter for 22 mm
- KRM-K-PVL-02 Suitable for valves with a stem diameter for 23 mm –
   34 mm
- KRM-K-PVL-03 Suitable for valves with a stem diameter for 44 mm –
   53 mm
- KRM-K-PVL-04 Suitable for valves with a stem diameter for 55 mm 63 mm
- Color Red or any color make as per volume.

# PLUG VALVE LOCKOUT

Plug Valve Lockout is the main lockout device used to effortlessly and successfully secure a physically activated attachment valve with a stem width between 23 mm - 35 mm.

- The base of the lockout device can be set up once connected, and by and large does not meddle with valve actuation by torque or removable handle.
- Material Poly Propylene
- Can be used at temperature at 31°C 93°C.
- Adequately reasonable for the valves which are hard to lockout,
- Available in different sizes

KRM-K-PVL-01 - Suitable for valves with a stem diameter for 22 mm

KRM-K-PVL-02 - Suitable for valves with a stem diameter for 23 mm - 34 mm

KRM-K-PVL-03 - Suitable for valves with a stem diameter for 44 mm - 53 mm

KRM-K-PVL-04 - Suitable for valves with a stem diameter for 55 mm - 63 mm

Color - Red or any color make as per volume.

KRM-K-PVL

KRMCORPORATION

KM Safetech Private Limited

M: 00 91 9810 291 381, 8800 544 881, T: 00 91 129 - 4021 381