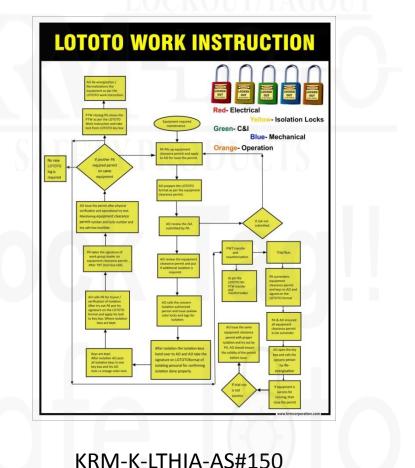

# Notes:

- Lock & Tag should be used with all loto products.
- For group locking on particular energy hasp should be used.
- Group lockout box should be used for group lockout tagout.

•Scissor Cable or Round cable lockout can be used to lock multiple hazardous energies instead putting individual locks & tags.