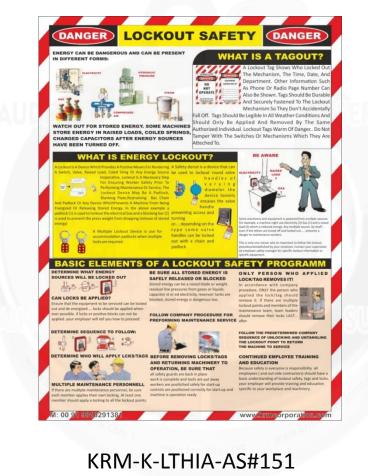

## **KRM LOTO – LOCKOUT TAGOUT SAFETY POSTER**

Made of multimedia pre adhesive vinyl With transparent UV lamination Made of thick 3 mm thick ACP sheet. Eco friendly. Size - 24" x 48"

Indoor and Outdoor application.

If required can make holes on the corner of the sheet to hang it.

Customization can be done for size and matter on the quantity ordered.

Weight - 1 kg.

NOTE:- Volumetric Weight will be charged for this piece.

Prices available are for a single piece.

#### KRM-K-LTHIA-AS#152