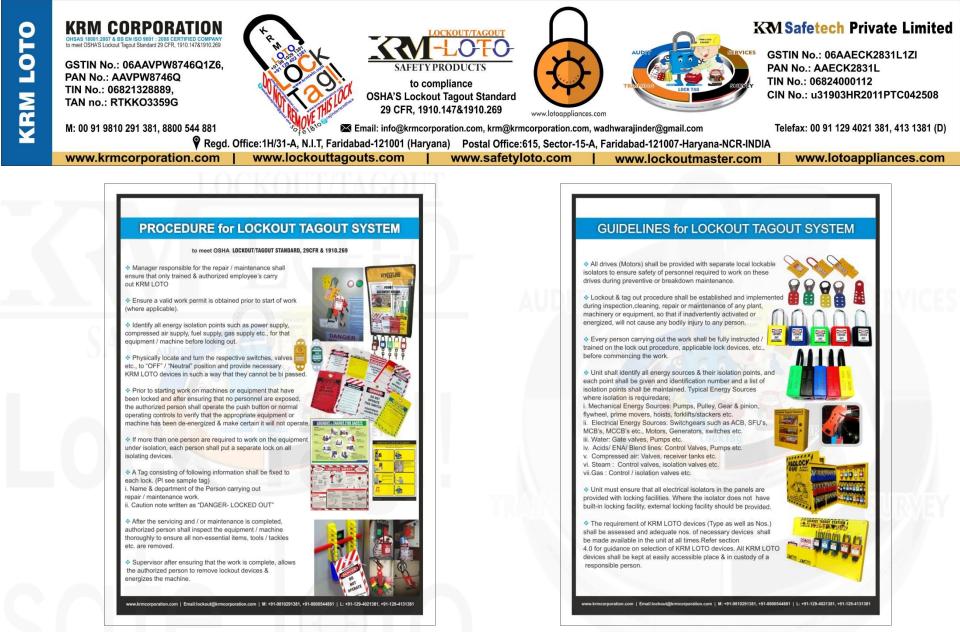

## **KRM LOTO – LOCKOUT TAGOUT SAFETY POSTER**

Made of multimedia pre adhesive vinyl With transparent UV lamination Made of thick 3 mm thick ACP sheet. Eco friendly. Size - 24" x 48"

Indoor and Outdoor application.

If required can make holes on the corner of the sheet to hang it.

Customization can be done for size and matter on the quantity ordered.

Weight - 1 kg.

NOTE:- Volumetric Weight will be charged for this piece.

Prices available are for a single piece.