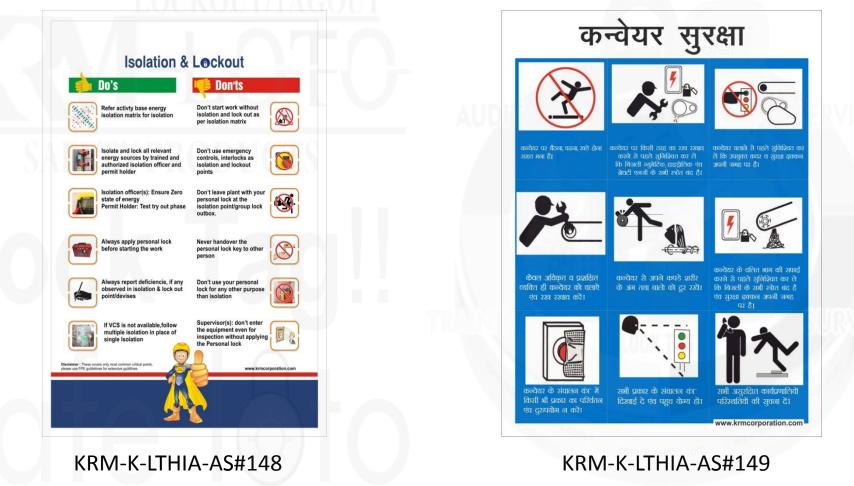

## **KRM LOTO – LOCKOUT TAGOUT SAFETY POSTER**

Made of multimedia pre adhesive vinyl With transparent UV lamination Made of thick 3 mm thick ACP sheet. Eco friendly. Size - 24" x 48"

Indoor and Outdoor application.

If required can make holes on the corner of the sheet to hang it.

Customization can be done for size and matter on the quantity ordered.

Weight - 1 kg.

NOTE:- Volumetric Weight will be charged for this piece.

Prices available are for a single piece.