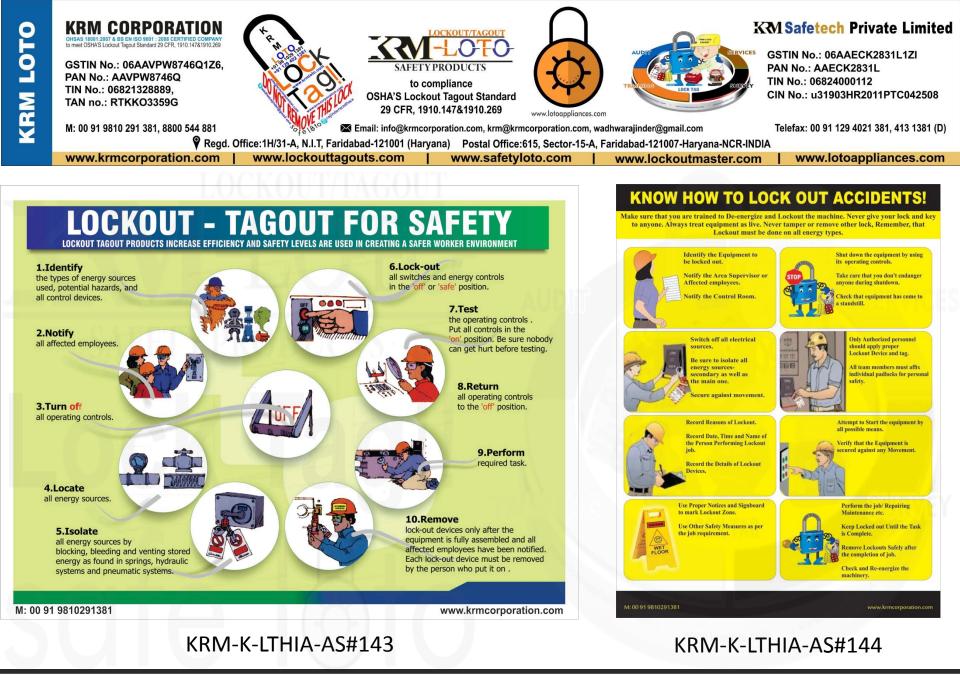

## **KRM LOTO – LOCKOUT TAGOUT SAFETY POSTER**

Made of multimedia pre adhesive vinyl With transparent UV lamination Made of thick 3 mm thick ACP sheet. Eco friendly. Size - 24" x 48"

Indoor and Outdoor application.

If required can make holes on the corner of the sheet to hang it.

Customization can be done for size and matter on the quantity ordered.

Weight - 1 kg.

NOTE:- Volumetric Weight will be charged for this piece.

Prices available are for a single piece.