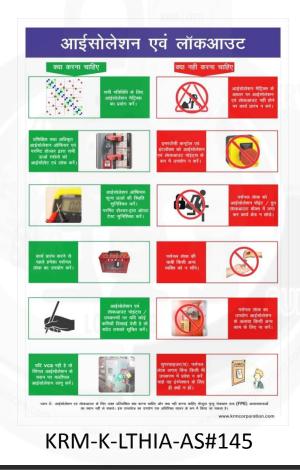

## **KRM LOTO – LOCKOUT TAGOUT SAFETY POSTER**

Made of multimedia pre adhesive vinyl With transparent UV lamination Made of thick 3 mm thick ACP sheet. Eco friendly. Size - 24" x 48"

Indoor and Outdoor application.

If required can make holes on the corner of the sheet to hang it.

Customization can be done for size and matter on the quantity ordered.

Weight - 1 kg.

NOTE:- Volumetric Weight will be charged for this piece.

Prices available are for a single piece.