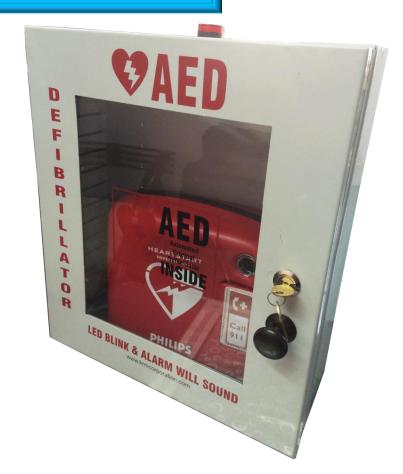

## **BOX FOR AED - DEFIBRILLATOR**

- Made from mild steel with duly phosphate powder coated.
- Front side Clear Fascia with border frame.
- Size 16" X 14" X 6"
- Provision of pre drilled hole on back side to mount any other surface.
- With LED Blink and Alarm with Sound
- One in built Lock and a knob to hold.
- Color Yellow or as per quantity required.
- Weight 5.5 kg

<u>Note: -</u> When any one open the door of the box, LED will **BLINK** and ALARM will **SOUND**.