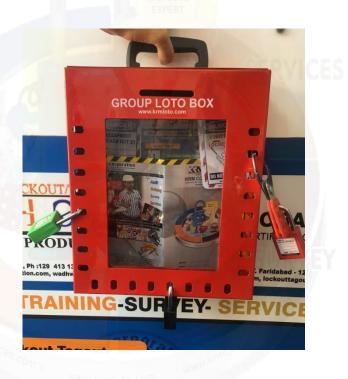

#### KRM LOTO -24H PORTABLE/ WALL MOUNTED GROUP LOTO BOX( WITHOUT MATERIAL )

- Material Mild Steel with duly Phosphate powder coated.
- Size Width 270 mm x height 320 mm x Depth 85 mm
- Provision of hole on top to fix handle for portable purpose
- Provision of key holes on fix back surface of box to hang on any surface
- One slot on front top side
- Provision of holes inside to fix hooks .
- 24 Slots to hang / accommodates padlocks
- Front side with clear fascia 165 mm x 217 mm
- Resistant to corrosion.
- It is portable as well wall mounted type
- Number of boxes can be staged on one by one to save storage space.
- Color Red , can make as per the requirement, if qty.50 pcs
- Weight Min.<u>+</u> 2 Kg
- The contents in picture are not part of box just for reference, all items like locks, tags etc. on additional cost

## KRM-K-24H - PWMGLB