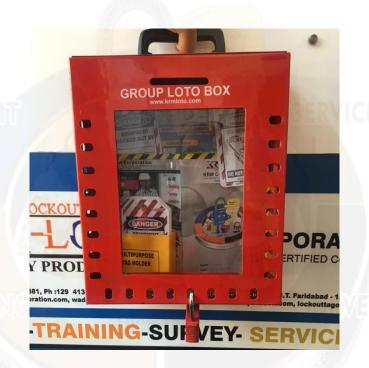

# KRM LOTO -24H1P PORTABLE/ WALL MOUNTED GROUP LOTO BOX (WITHOUT MATERIAL)

- **Material** Mild Steel with duly Phosphate powder coated.
- Size Width 270 mm x height 320 mm x Depth 85 mm
- Provision of hole on top to fix handle for portable purpose
- Provision of key holes on fix back surface of box to hang on any surface
- One slot on front top side
- Provision of holes inside to fix hooks
- Provision of one ABS pocket .
- 24 Slots to hang / accommodates padlocks
- Front side with clear fascia 165 mm x 217 mm
- Resistant to corrosion.
- It is portable as well wall mounted type
- Number of boxes can be staged on one by one to save storage space.
- Color Red , can make as per the requirement, if qty.50 pcs
- Weight– Min. <u>+</u>2 Kg
- The contents in picture are not part of box just for reference , all items like locks , tags etc. on additional cost

## KRM-K-24H1P- PWMGLB