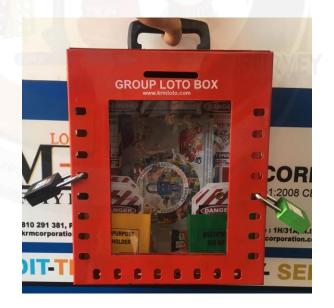

# KRM LOTO -24H1P PORTABLE/ WALL MOUNTED GROUP LOTO BOX (WITHOUT MATERIAL)

- **Material** Mild Steel with duly Phosphate powder coated.
- Size Width 270 mm x height 320 mm x Depth 85 mm
- Provision of hole on top to fix handle for portable purpose
- Provision of key holes on fix back surface of box to hang on any surface
- One slot on front top side
- Provision of holes inside to fix hooks
- Provision of one ABS pocket .
- 24 Slots to hang / accommodates padlocks
- Front side with clear fascia 165 mm x 217 mm
- Resistant to corrosion.
- It is portable as well wall mounted type
- Number of boxes can be staged on one by one to save storage space.
- Color Red , can make as per the requirement, if qty.50 pcs
- Weight– Min. <u>+</u>2 Kg
- The contents in picture are not part of box just for reference , all items like locks , tags etc. on additional cost

## KRM-K-24H1P- PWMGLB