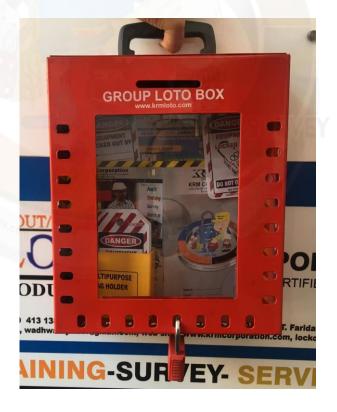

#### KRM LOTO -24H PORTABLE/ WALL MOUNTED GROUP LOTO BOX( WITHOUT MATERIAL )

- Material Mild Steel with duly Phosphate powder coated.
- Size Width 270 mm x height 320 mm x Depth 85 mm
- Provision of hole on top to fix handle for portable purpose
- Provision of key holes on fix back surface of box to hang on any surface
- One slot on front top side
- Provision of holes inside to fix hooks .
- 24 Slots to hang / accommodates padlocks
- Front side with clear fascia 165 mm x 217 mm
- Resistant to corrosion.
- It is portable as well wall mounted type
- Number of boxes can be staged on one by one to save storage space.
- Color Red , can make as per the requirement, if qty.50 pcs
- Weight Min.<u>+</u> 2 Kg
- The contents in picture are not part of box just for reference, all items like locks, tags etc. on additional cost

## KRM-K-24H - PWMGLB