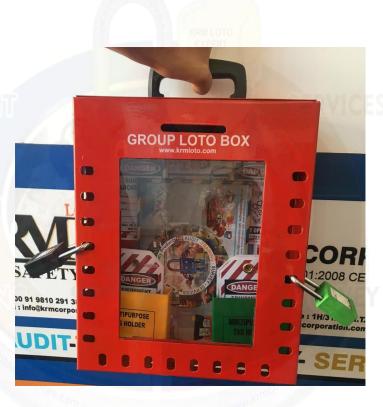

#### KRM LOTO -24H PORTABLE/ WALL MOUNTED GROUP LOTO BOX( WITHOUT MATERIAL )

- Material Mild Steel with duly Phosphate powder coated.
- Size Width 270 mm x height 320 mm x Depth 85 mm
- Provision of hole on top to fix handle for portable purpose
- Provision of key holes on fix back surface of box to hang on any surface
- One slot on front top side
- Provision of holes inside to fix hooks .
- 24 Slots to hang / accommodates padlocks
- Front side with clear fascia 165 mm x 217 mm
- Resistant to corrosion.
- It is portable as well wall mounted type
- Number of boxes can be staged on one by one to save storage space.
- Color Red , can make as per the requirement, if qty.50 pcs
- Weight Min.<u>+</u> 2 Kg
- The contents in picture are not part of box just for reference, all items like locks, tags etc. on additional cost

## KRM-K-24H - PWMGLB