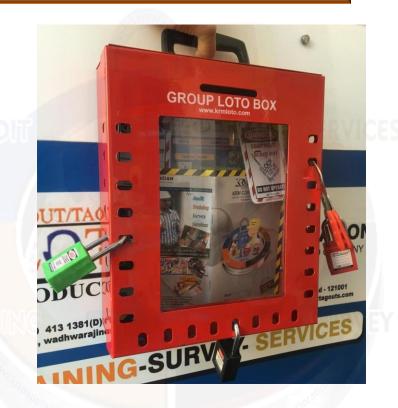

# KRM LOTO -24H1P PORTABLE/ WALL MOUNTED GROUP LOTO BOX (WITHOUT MATERIAL)

- **Material** Mild Steel with duly Phosphate powder coated.
- Size Width 270 mm x height 320 mm x Depth 85 mm
- Provision of hole on top to fix handle for portable purpose
- Provision of key holes on fix back surface of box to hang on any surface
- One slot on front top side
- Provision of holes inside to fix hooks
- Provision of one ABS pocket .
- 24 Slots to hang / accommodates padlocks
- Front side with clear fascia 165 mm x 217 mm
- Resistant to corrosion.
- It is portable as well wall mounted type
- Number of boxes can be staged on one by one to save storage space.
- Color Red , can make as per the requirement, if qty.50 pcs
- Weight– Min. <u>+</u>2 Kg
- The contents in picture are not part of box just for reference , all items like locks , tags etc. on additional cost

## KRM-K-24H1P- PWMGLB