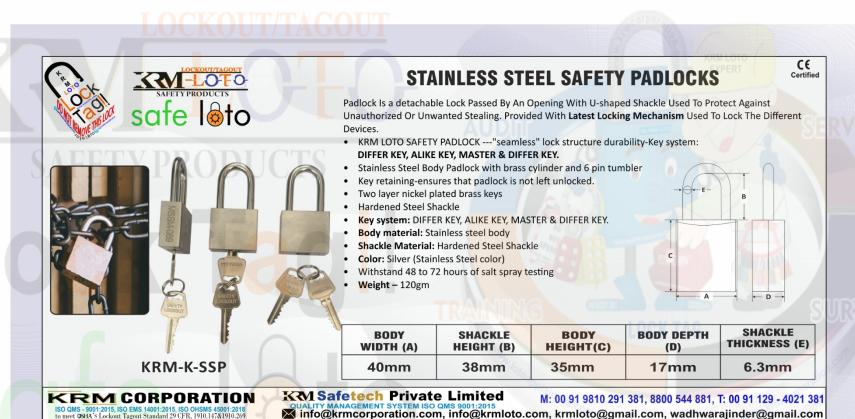

www.krmcorporation.com | www.lockouttagouts.com

www.krmloto.com

Lock Tag!!

www.locktagindia.com

www.lotoappliances.com

KRM LOTO – STAINLESS STEEL SAFETY PADLOCK

**Index Page No:-2** 

| SR.NO | KRM LOTO PART CODE | PRODUCT NAME                              | WEIGHT<br>(kg) | TECHNICAL<br>PAGE NO. |
|-------|--------------------|-------------------------------------------|----------------|-----------------------|
| 1     | KRM-K-SSP          | KRM LOTO – STAINLESS STEEL SAFETY PADLOCK | 0.150          | 3-4                   |

## KRM LOTO – STAINLESS STEEL SAFETY PADLOCK

- Padlock Is a detachable Lock Passed By An Opening With U-shaped Shackle
  Used To Protect Against Unauthorized Or Unwanted Stealing. Provided With
  Latest Locking Mechanism Used To Lock The Different Devices.
- KRM LOTO SAFETY PADLOCK ---"seamless" lock structure durability-Key system: DIFFER KEY, ALIKE KEY, MASTER & DIFFER KEY.
- Stainless Steel Body Padlock with brass cylinder and 6 pin tumbler
- Key retaining-ensures that padlock is not left unlocked.
- Two layer nickel plated brass keys
- Hardened Steel Shackle
- Key system: DIFFER KEY, ALIKE KEY, MASTER & DIFFER KEY.
- Body material: Stainless steel body
- Shackle Material: Hardened Steel Shackle
- Color: Silver (Stainless Steel color)
- Withstand 48 to 72 hours of salt spray testing
- **Weight** 120gm