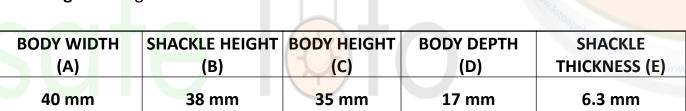

www.krmcorporation.com | www.lockouttagouts.com

www.krmloto.com

Lock Tag!!

www.locktagindia.com

www.lotoappliances.com

KRM LOTO – STAINLESS STEEL SAFETY PADLOCK

**Index Page No:-2** 

| SR.NO | KRM LOTO PART CODE | PRODUCT NAME                              | WEIGHT<br>(kg) | TECHNICAL<br>PAGE NO. |
|-------|--------------------|-------------------------------------------|----------------|-----------------------|
| 1     | KRM-K-SSP          | KRM LOTO – STAINLESS STEEL SAFETY PADLOCK | 0.150          | 3-4                   |

## KRM LOTO – STAINLESS STEEL SAFETY PADLOCK

- Padlock Is a detachable Lock Passed By An Opening With U-shaped Shackle
  Used To Protect Against Unauthorized Or Unwanted Stealing. Provided With
  Latest Locking Mechanism Used To Lock The Different Devices.
- KRM LOTO SAFETY PADLOCK ---"seamless" lock structure durability-Key system: DIFFER KEY, ALIKE KEY, MASTER & DIFFER KEY.
- Stainless Steel Body Padlock with brass cylinder and 6 pin tumbler
- Key retaining-ensures that padlock is not left unlocked.
- Two layer nickel plated brass keys
- Hardened Steel Shackle
- Key system: DIFFER KEY, ALIKE KEY, MASTER & DIFFER KEY.
- Body material: Stainless steel body
- Shackle Material: Hardened Steel Shackle
- Color: Silver (Stainless Steel color)
- Withstand 48 to 72 hours of salt spray testing
- **Weight** 120gm