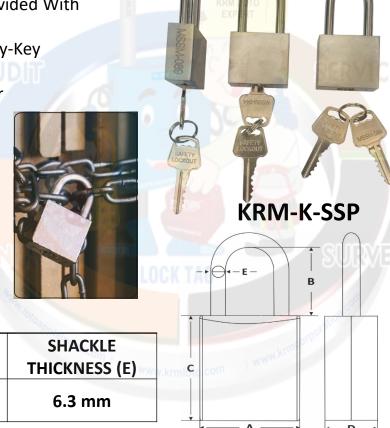

www.krmcorporation.com | www.lockouttagouts.com

www.krmloto.com

Lock Tag!!

www.locktagindia.com

www.lotoappliances.com

KRM LOTO – STAINLESS STEEL SAFETY PADLOCK

**Index Page No:-2** 

| SR.NO | KRM LOTO PART CODE | PRODUCT NAME                              | WEIGHT<br>(kg) | TECHNICAL<br>PAGE NO. |
|-------|--------------------|-------------------------------------------|----------------|-----------------------|
| 1     | KRM-K-SSP          | KRM LOTO – STAINLESS STEEL SAFETY PADLOCK | 0.150          | 3-4                   |

## KRM LOTO – STAINLESS STEEL SAFETY PADLOCK

- Padlock Is a detachable Lock Passed By An Opening With U-shaped Shackle
  Used To Protect Against Unauthorized Or Unwanted Stealing. Provided With
  Latest Locking Mechanism Used To Lock The Different Devices.
- KRM LOTO SAFETY PADLOCK ---"seamless" lock structure durability-Key system: DIFFER KEY, ALIKE KEY, MASTER & DIFFER KEY.
- Stainless Steel Body Padlock with brass cylinder and 6 pin tumbler
- Key retaining-ensures that padlock is not left unlocked.
- Two layer nickel plated brass keys
- Hardened Steel Shackle
- Key system: DIFFER KEY, ALIKE KEY, MASTER & DIFFER KEY.
- Body material: Stainless steel body
- Shackle Material: Hardened Steel Shackle
- Color: Silver (Stainless Steel color)
- Withstand 48 to 72 hours of salt spray testing
- **Weight** 120gm