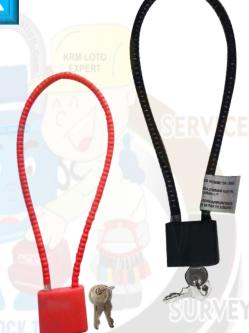

#### KRM LOTO – GUN LOCK PADLOCK

KRM

# KRM LOTO – GUN LOCK PADLOCK

- Padlock body made from metal and plastic.
- Metal Cable is armored with plastic.
- Body material Steel covered with plastic
- Shackle Material Metal shackle covered with plastic
- Key system DIFFER KEY, ALIKE KEY,
- 2 Keys With Each Lock
- Both Cable & Lock Vinyl Wrapped For Excellent Protection Against
- Unwanted Damage To Firearm
- Rubber coating on the cable will prevent your firearm from getting scratched.
- Cable Length up to 300mm
- Color Red, Black
- Weight 120gm

KRM-K-GLP

| BODY HEIGHT | BODY WIDTH | BODY DEPTH | CABLE LENGTH   | CABLE<br>THICKNESS |  |
|-------------|------------|------------|----------------|--------------------|--|
| 30 mm       | 33 mm      | 18 mm      | <u>+</u> 300mm | 4mm                |  |