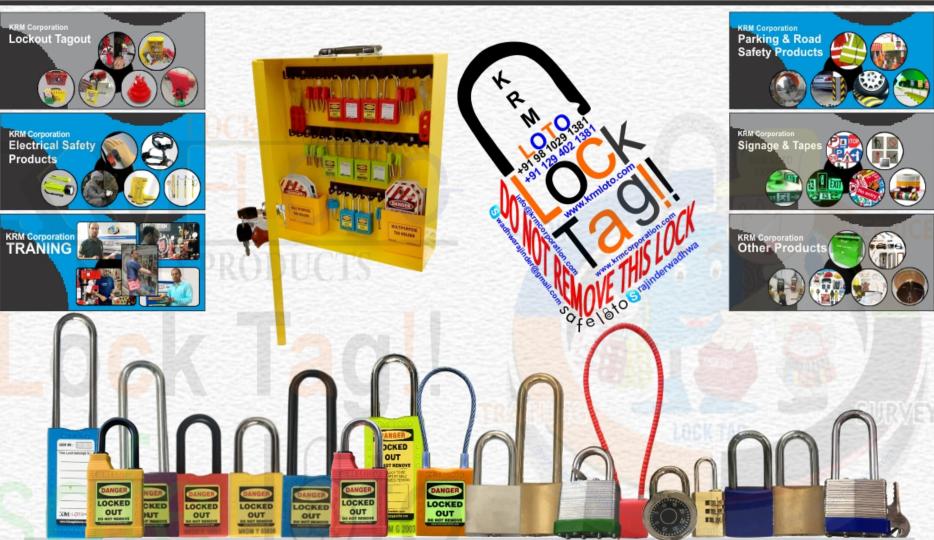

# Lock Tag!! safe loto

to meet OSHA'a Lockout Tagout Standard 29 CFR,1910.147 & 1910.269 Certified

Manufacturer & Global Supplier of

**Lockout \ Tagout & Safety Products** 

# KRM CORPORATION ISO QMS - 9001:2015, ISO EMS 14001:2015, ISO OHSMS 45001:2018 KM Safetech Private Limited

REGD. OFF. :1H/31-A, N.I.T. FARIDABAD, HARYANA-121001,INDIA POSTAL ADD.:615. SECTOR-15-A, FARIDABAD-121007,INDIA.

Lockout Tagout & Safety Products

Lock Tag!!

safe lôto

KM Safetech Private Limited

GSTIN No.: 06AAECK2831L1ZI

PAN No.: AAECK2831L TIN No.: 06824000112

CIN No.: U31903HR2011PTC042508

IEC: AAECK2831L