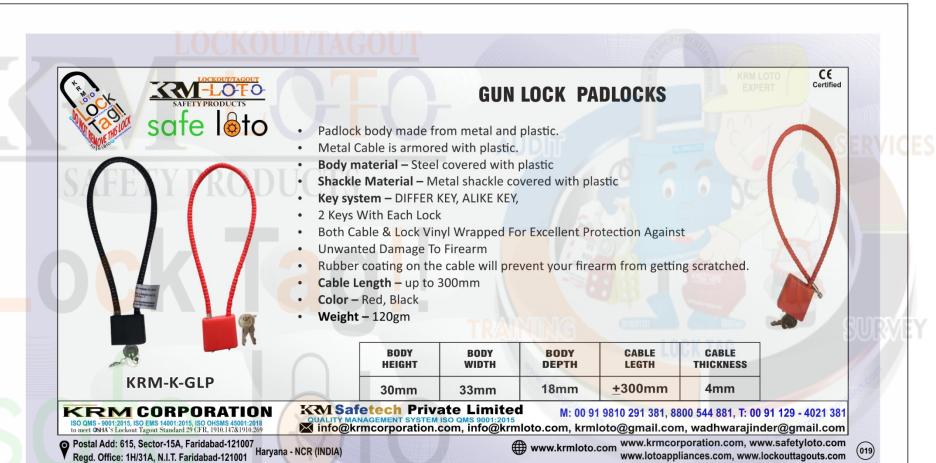

# KRM LOTO – GUN LOCK PADLOCK

- Padlock body made from metal and plastic.
- Metal Cable is armored with plastic.
- Body material Steel covered with plastic
- Shackle Material Metal shackle covered with plastic
- Key system DIFFER KEY, ALIKE KEY,
- 2 Keys With Each Lock
- Both Cable & Lock Vinyl Wrapped For Excellent Protection Against
- Unwanted Damage To Firearm
- Rubber coating on the cable will prevent your firearm from getting scratched.
- Cable Length up to 300mm
- Color Red, Black
- Weight 120gm

KRM-K-GLP

| BODY HEIGHT | BODY WIDTH | BODY DEPTH | CABLE LENGTH   | CABLE<br>THICKNESS |  |
|-------------|------------|------------|----------------|--------------------|--|
| 30 mm       | 33 mm      | 18 mm      | <u>+</u> 300mm | 4mm                |  |